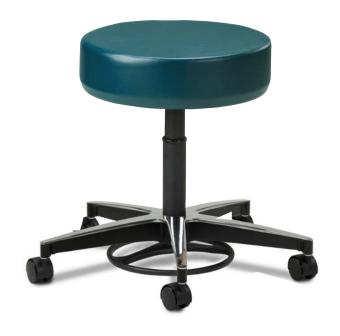

## **Hands-Free Stool**

## **MODEL 2145**

- Foot activated height control
- Contemporary styling
- Premium 23" cast aluminum base with satin top and black accents
- Firm polyfoam padding
- Soft roll, dual wheel, hooded casters
- Pneumatic cylinder height adjustment
- Premium, stain-resistant, woven, knit-backed, vinyl upholstery
- 20 standard color choices
- 24" black powder coated aluminum base
- 4" thick round seat
- 250 lbs. load capacity under normal use

## **SPECIFICATIONS**

| Seat Diameter | 16"         |
|---------------|-------------|
| Base Diameter | 24"         |
| Height Range  | 19.5"–24.5" |

California residents please be advised of the following, pursuant to Proposition 65: