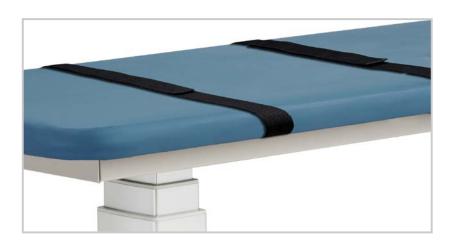

# **OPTIONS**

- Positioning Straps Set

  2"x 92" strap is secured with quick hook and loop Velcro® fasteners
- 2 straps per set

| 080 | length    | width |  |
|-----|-----------|-------|--|
|     | 92"       | 2"    |  |
|     | 233.67 cm | 5 cm  |  |