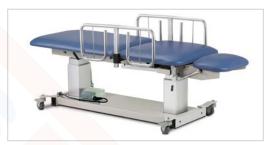

Trendelenburg

Reverse Trendelenburg

Optional Side Rails & Casters

# Safety Rails (pair)

- 3 height positions
- Plunger height adjustment

098