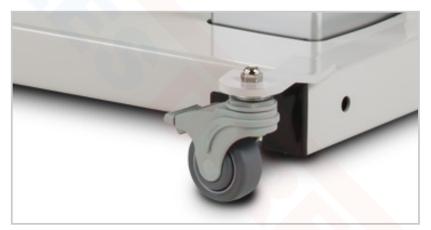

| height range    |
|----------|--------|---------------------|-----------------|
| overall  | 76"    | 27"                 | 211/2" - 371/2" |
| backrest | 38"    | 27"                 |                 |
| footrest | 12"    | 18 <sup>1</sup> /2" |                 |

80069-X Extra-Wide 34" width model



### **Upholstery Colors**



















Shop tables & accessories at

# **OPTIONS**

- Positioning Straps Set

  2"x 92" strap is secured with quick hook and loop Velcro® fasteners
- 2 straps per set

| 080 | length    | width |  |
|-----|-----------|-------|--|
|     | 92"       | 2"    |  |
|     | 233.67 cm | 5 cm  |  |



# Safety Rails (pair)

- 3 height positions
- Plunger height adjustment

098



# **Locking Casters**

• Heavy duty, rubber wheel, easy-roll casters

087



# **Paper Cutter**

• Clear plastic with elastic strap and buckle

040