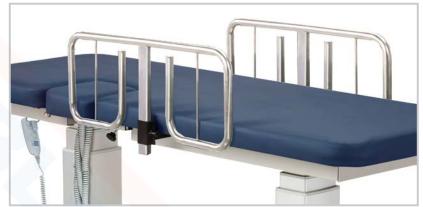

Casters

#### **80069 SPECIFICATIONS**

|          | length | width               | height range    |
|----------|--------|---------------------|-----------------|
| overall  | 76"    | 27"                 | 211/2" - 371/2" |
| backrest | 38"    | 27"                 |                 |
| footrest | 12"    | 18 <sup>1</sup> /2" |                 |

80069-X Extra-Wide 34" width model



### **Upholstery Colors**



















Shop tables & accessories at

# **OPTIONS**

- Positioning Straps Set

  2"x 92" strap is secured with quick hook and loop Velcro® fasteners
- 2 straps per set

| 080 | length    | width |  |
|-----|-----------|-------|--|
|     | 92"       | 2"    |  |
|     | 233.67 cm | 5 cm  |  |



# Safety Rails (pair)

- 3 height positions
- Plunger height adjustment

098



# **Locking Casters**

• Heavy duty, rubber wheel, easy-roll casters

087



# **Paper Cutter**

• Clear plastic with elastic strap and buckle

040