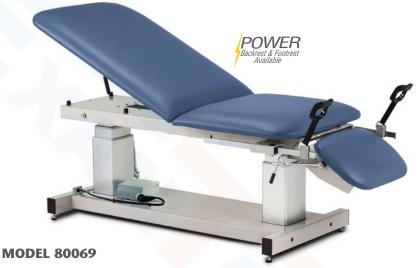

# Multi-Use, Ultrasound Table with Stirrups

- Footrest is adjustable from either side and lowers up to 80° from flat position
- Trendelenburg/Reverse Trendelenburg plus or minus 15 °
- Easy-to-use hand control
- All-welded base and top frame
- Unobstructed base design
- Dual column lift system adds rigidity
- Paper dispenser included
- Industry leading 5-year, limited warranty
- Optional side rails & casters available
- 34" wide model available
- Model 80069: 500 lbs load capacity under normal use
- Model 80069-X: 600 lbs load capacity under normal use

#### **80069 SPECIFICATIONS**

|          | length | width               | height range    |
|----------|--------|---------------------|-----------------|
| overall  | 76"    | 27"                 | 211/2" - 371/2" |
| backrest | 38"    | 27"                 |                 |
| footrest | 12"    | 18 <sup>1</sup> /2" |                 |