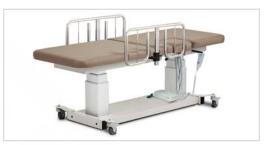

# **Imaging Table with Fowler Back and Drop Window**

- Two-piece top with pneumatic adjustable backrest and window drop
- Trendelenburg/Reverse Trendelenburg plus or minus 15°
- Easy-to-use hand control
- All-welded base and top frame
- Unobstructed base design
- Dual column lift system adds rigidity
- Paper dispenser included
- Industry leading 5-year, limited warranty
- 34" wide model available
- Model 80072: 500 lbs load capacity under normal use
- Model 80072-X: 600 lbs load capacity under normal use

Trendelenburg

Reverse Trendelenburg

Optional Side Rails & Casters

### Safety Rails (pair)

- 3 height positions
- Plunger height adjustment

098