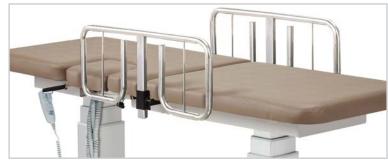

ation go to www.P65Warnings.ca.gov.



Trendelenburg



Reverse Trendelenburg



Optional Side Rails & Casters

#### 80072 SPECIFICATIONS

|           | length | width | height range    |
|-----------|--------|-------|-----------------|
| overall _ | 72"    | 27"   | 211/2" - 371/2" |
| backrest  | 38"    | 27"   |                 |
| window    | 10"    | 10"   |                 |

80072-X Extra-Wide 34" width model



#### **Upholstery Colors**



















## **OPTIONS**

### **Positioning Straps Set**

- 2"x 92" strap is secured with quick hook and loop Velcro® fasteners
- 2 straps per set

| 080 | length    | width |
|-----|-----------|-------|
|     | 92"       | 2"    |
| _   | 233.67 cm | 5 cm  |

### Safety Rails (pair)

- 3 height positions
- Plunger height adjustment

098



#### **Power Backrest**

• Smooth, power control raises to 80° and lowers to flat

011



#### **Locking Casters**

• Heavy duty, rubber wheel, easy-roll casters

087



#### **Paper Cutter**

• Clear plastic with elastic strap and buckle

040