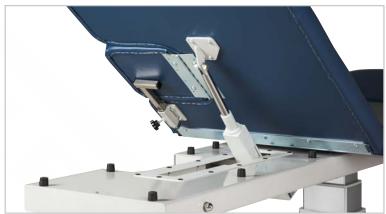

#### **Power Backrest**

• Smooth, power control raises to 80° and lowers to flat

011