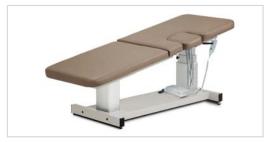

# **Imaging Table with Fowler Back and Drop Window**

- Two-piece top with pneumatic adjustable backrest and window drop
- Trendelenburg/Reverse Trendelenburg plus or minus 15°
- Easy-to-use hand control
- All-welded base and top frame
- Unobstructed base design
- Dual column lift system adds rigidity
- Paper dispenser included
- Industry leading 5-year, limited warranty
- 34" wide model available
- Model 80072: 500 lbs load capacity under normal use
- Model 80072-X: 600 lbs load capacity under normal use

#### **Power Backrest**

• Smooth, power control raises to 80° and lowers to flat

011