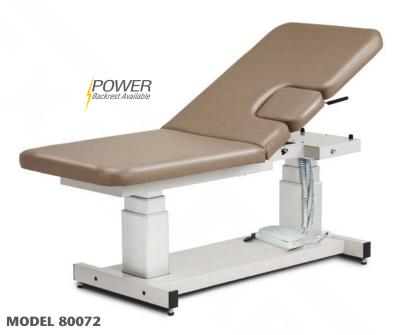

# **Imaging Table with Fowler Back and Drop Window**

- Two-piece top with pneumatic adjustable backrest and window drop
- Trendelenburg/Reverse Trendelenburg plus or minus 15°
- Easy-to-use hand control
- All-welded base and top frame
- Unobstructed base design
- Dual column lift system adds rigidity
- Paper dispenser included
- Industry leading 5-year, limited warranty
- 34" wide model available
- Model 80072: 500 lbs load capacity under normal use
- Model 80072-X: 600 lbs load capacity under normal use

#### 80072 SPECIFICATIONS

|           | length | width | height range    |
|-----------|--------|-------|-----------------|
| overall _ | 72"    | 27"   | 211/2" - 371/2" |
| backrest  | 38"    | 27"   |                 |
| window    | 10"    | 10"   |                 |

#### **Power Backrest**

• Smooth, power control raises to 80° and lowers to flat

011