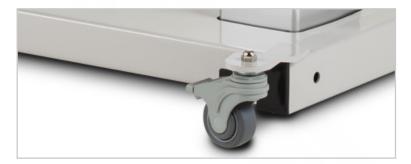

height range    |
|-----------|--------|-------|-----------------|
| overall _ | 72"    | 27"   | 211/2" - 371/2" |
| backrest  | 38"    | 27"   |                 |
| window    | 10"    | 10"   |                 |

80072-X Extra-Wide 34" width model



#### **Upholstery Colors**



















## **OPTIONS**

### **Positioning Straps Set**

- 2"x 92" strap is secured with quick hook and loop Velcro® fasteners
- 2 straps per set

| 080 | length    | width |
|-----|-----------|-------|
|     | 92"       | 2"    |
| _   | 233.67 cm | 5 cm  |

### Safety Rails (pair)

- 3 height positions
- Plunger height adjustment

098



#### **Power Backrest**

• Smooth, power control raises to 80° and lowers to flat

011



#### **Locking Casters**

• Heavy duty, rubber wheel, easy-roll casters

087



#### **Paper Cutter**

• Clear plastic with elastic strap and buckle

040