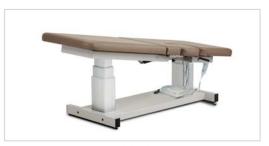

# **Imaging Table with Fowler Back and Drop Window**



- Two-piece top with pneumatic adjustable backrest and window drop
- Trendelenburg/Reverse Trendelenburg plus or minus 15°
- Easy-to-use hand control
- All-welded base and top frame
- Unobstructed base design
- Dual column lift system adds rigidity
- Paper dispenser included
- Industry leading 5-year, limited warranty
- 34" wide model available
- Model 80072: 500 lbs load capacity under normal use
- Model 80072-X: 600 lbs load capacity under normal use



WARNING: This product can expose you to chemicals, including chromium, which is known to the State of California to cause cancer or reproductive toxicity. For more information go to www.P65Warnings.ca.gov.



Trendelenburg



Reverse Trendelenburg



Optional Side Rails & Casters

#### 80072 SPECIFICATIONS

|           | length | width | height range    |
|-----------|--------|-------|-----------------|
| overall _ | 72"    | 27"   | 211/2" - 371/2" |
| backrest  | 38"    | 27"   |                 |
| window    | 10"    | 10"   |                 |

80072-X Extra-Wide 34" width model



#### **Upholstery Colors**



















## **OPTIONS**

### **Positioning Straps Set**

- 2"x 92" strap is secured with quick hook and loop Velcro® fasteners
- 2 straps per set

| 080 | length    | width |
|-----|-----------|-------|
|     | 92"       | 2"    |
| _   | 233.67 cm | 5 cm  |

### Safety Rails (pair)

- 3 height positions
- Plunger height adjustment

098



#### **Power Backrest**

• Smooth,