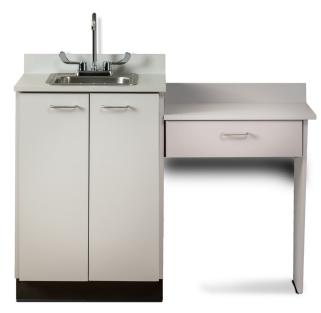

## 24" Base Cabinet with Sink and Desk

#### 8024-99 Base Cabinet with Sink and Desk

- 1 desk & 1 stainless steel sink with chrome faucet set
- 2 adjustable shelves
- Easy-clean, all laminate surfaces
- Tough, chip resistant edges
- Cabinets ship as one unit, desk ships separate
- All holes are pre-drilled and all hardware is provided to connect the desk to the cabinets
- Fully adjustable, soft-close hinges
- 3.25" backsplash included with top
- Satin finish pulls
- Choice of solid color or woodgrain laminates
- Customizable with options

**IMPORTANT NOTE:** Desk can be position on either left or right side of the cabinet. Please indicate which side you prefer. If no preference is given, the unit will be manufactured and shipped as pictured.

**BASE SPECIFICATIONS** 

24" W x 18" D x 35" H

**DESK OPTION SPECIFICATIONS** 

24" W x 18" D x 30" H