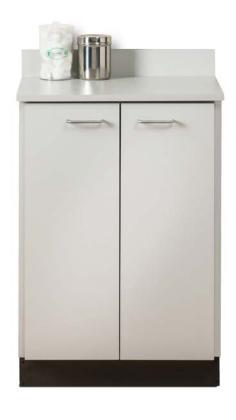

## 24" Base Cabinet

## **8024 Base Cabinet**

- 2 adjustable shelves
- Easy-clean, all laminate surfaces
- Tough, chip resistant edges
- Unit is pre-assembled to save installation time
- Fully adjustable, soft-close hinges
- 3.25" backsplash included with top
- Satin finish pulls
- Choice of solid color or woodgrain laminates
- Customizable with options

**SPECIFICATIONS** 

24" W x 18" D x 35" H