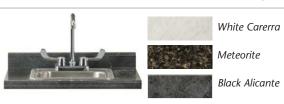

## 24" Base Cabinet

## **8024 Base Cabinet**

- 2 adjustable shelves
- Easy-clean, all laminate surfaces
- Tough, chip resistant edges
- Unit is pre-assembled to save installation time
- Fully adjustable, soft-close hinges
- 3.25" backsplash included with top
- Satin finish pulls
- Choice of solid color or woodgrain laminates
- Customizable with options





California residents please be advised of the following, pursuant to Proposition 65:

WARNING: This product can expose you to chemicals, including chromium, which is known to the State of California to cause cancer or reproductive toxicity. For more information go to www.P65Warnings.ca.gov.



**SPECIFICATIONS** 

24" W x 18" D x 35" H

## **OPTIONS**



24P Postform Laminate Countertop with Sink Cutout



022 Sink



066 Door Lock & Inside Latch Combo

## Finishes