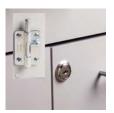

# 42" Wall Cabinet (large door on left)

#### 8242-9 Wall Cabinet

- Wall cabinet with 2 doors and 1 adjustable shelf
- Easy-clean, all laminate surface
- Tough, chip resistant edges
- Unit is pre-assembled to save installation time
- Cabinet easily mounts with hook and rail mounting system
- Satin finish pulls
- Choice of solid color or woodgrain laminates
- Fully adjustable, concealed, soft-close hinges







California residents please be advised of the following, pursuant to Proposition 65:

WARNING: This product can expose you to chemicals, including chromium, which is known to the State of California to cause cancer or reproductive toxicity. For more information go to www.P65Warnings.ca.gov.

#### **SPECIFICATIONS**

42" W x 12" D x 24" H

## **Options**



066 Door Lock & Inside Latch Combo

### **Finishes**