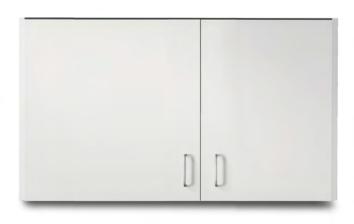

# 42" Wall Cabinet (large door on left)

#### 8242-9 Wall Cabinet

- Wall cabinet with 2 doors and 1 adjustable shelf
- Easy-clean, all laminate surface
- Tough, chip resistant edges
- Unit is pre-assembled to save installation time
- Cabinet easily mounts with hook and rail mounting system
- Satin finish pulls
- Choice of solid color or woodgrain laminates
- Fully adjustable, concealed, soft-close hinges