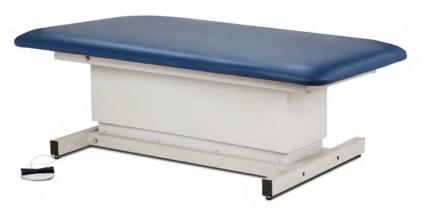

# Shrouded, Extra Wide, Bariatric, Straight Top Power Table

#### **MODEL 84108**

- Extra wide, bariatric model with choice of two widths
- Features easy-clean, one-piece top
- Easy-clean ABS plastic enclosed lift
- Electric power height adjustment with foot control
- Ultra-strong, uni-frame base and top construction
- Heavy duty, all welded, lift mechanism
- Durable gray powder-coated steel frame
- Self-lubricating pivot points
- Smooth 110 volt electric height adjustment
- Power supply and motor meets UL 60601-1 and CAN/CSA C22.2 601.1
- Hands-free low voltage foot control
- Easy service, self contained, electrical components
- Rounded corner, upholstered top
- 2" (5 cm) ultra-firm padding
- Low height may help achieve ADA tax credit
- Customize with options
- Made in the USA by Clinton Industries
- 600 lbs. (272 kg) load capacity under normal use

#### 84108-34 SPECIFICATIONS

Overall

72" L x 34" W x 18-35" H

84108-40 Extra-Wide 40" width model