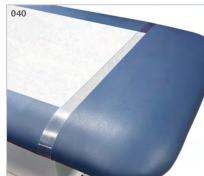

w.P65Warnings.ca.gov.



#### **Upholstery Colors**



















Burgundy

Country Mist

Warm Gray

# **OPTIONS**

## **Positioning Straps Set**

- 2"x 92" strap is secured with quick hook and loop Velcro® fasteners
- 2 straps per set (92" x 2")

080

# Safety Rails (pair)

- 3 height positions
- Plunger height adjustment

082

#### **Hand-Held Controller**

- Alternative to foot control
- Stores easily under top when not in use

084

# **Locking Casters**

• Heavy duty, rubber wheel, easy-roll casters

087

#### **Paper Dispenser**

• Accommodates paper rolls from 18" (45.72cm) to 21" (53.34cm) wide

030

# **Paper Cutter**

• Clear plastic with elastic strap and buckle

040

#### Paper Dispenser/Cutter Combo

• Paper dispenser and paper cutter ordered as one option

034