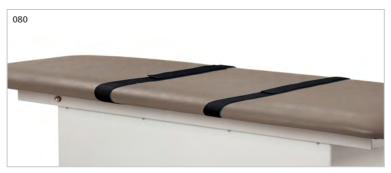

n go to www.P65Warnings.ca.gov.



#### **Upholstery Colors**



















Burgundy

Country Mist

Warm Gray

# **OPTIONS**

## **Positioning Straps Set**

- 2"x 92" strap is secured with quick hook and loop Velcro® fasteners
- 2 straps per set (92" x 2")

080

# Safety Rails (pair)

- 3 height positions
- Plunger height adjustment

082

#### **Hand-Held Controller**

- Alternative to foot control
- Stores easily under top when not in use

084

# **Locking Casters**

• Heavy duty, rubber wheel, easy-roll casters

087

#### **Paper Dispenser**

• Accommodates paper rolls from 18" (45.72cm) to 21" (53.34cm) wide

030

# **Paper Cutter**

• Clear plastic with elastic strap and buckle

040

#### Paper Dispenser/Cutter Combo

• Paper dispenser and paper cutter ordered as one option

034