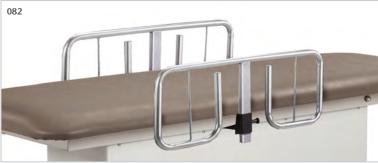

#### **Hand-Held Controller**

- Alternative to foot control
- Stores easily under top when not in use

084