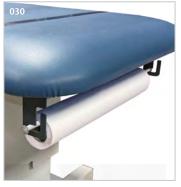

#### **Paper Dispenser**

• Accommodates paper rolls from 18" (45.72cm) to 21" (53.34cm) wide

030