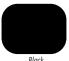

## **Positioning Straps Set**

- 2"x 92" strap is secured with quick hook and loop Velcro® fasteners
- 2 straps per set (92" x 2")

080