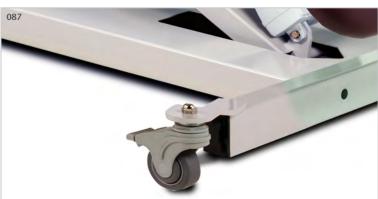

o www.P65Warnings.ca.gov.



#### **Upholstery Colors**



















Burgundy

Country Mist

Warm Gray

# **OPTIONS**

## **Positioning Straps Set**

- 2"x 92" strap is secured with quick hook and loop Velcro® fasteners
- 2 straps per set (92" x 2")

080

# Safety Rails (pair)

- 3 height positions
- Plunger height adjustment

082

#### **Hand-Held Controller**

- Alternative to foot control
- Stores easily under top when not in use

084

# **Locking Casters**

• Heavy duty, rubber wheel, easy-roll casters

087

#### **Paper Dispenser**

• Accommodates paper rolls from 18" (45.72cm) to 21" (53.34cm) wide

030

# **Paper Cutter**

• Clear plastic with elastic strap and buckle

040

#### Paper Dispenser/Cutter Combo

• Paper dispenser and paper cutter ordered as one option

034