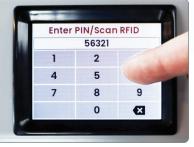

#### **Electronic Carts with Proprietary Onboard** and PC Software Developed by DETECTO

Touchless RFID card badge scanning

Touchscreen LCD for entering pincodes

The full-color touchscreen LCD has graphical menus for easy navigation and controls.

You have complete control within the onboard user interface over settings such as the drawer alarms.

Admins can easily set up new users directly at the cart or within the included PC software.