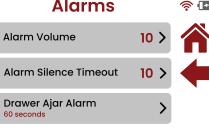

The full-color touchscreen LCD has graphical menus for easy navigation and controls.

You have complete control within the onboard user interface over settings such as the drawer alarms.

Admins can easily set up new users directly at the cart or within the included PC software.