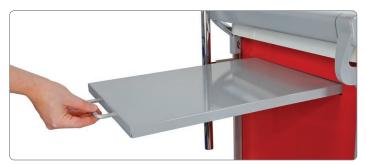

Four bumpers and 5-in-diameter 1 or 2 wheel casters with features such as anti-static, total lock, and bead chain for static disipation. Tente optional.

Soft-close side extension trays on each end provide additional pull-out counter space.