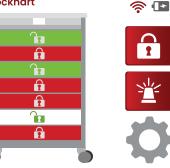

#### **Abby Lockhart**

Graphical cart diagrams illustrate which drawers are locked, unlocked, and opened.

Assign individual drawer level access within the easy-to-use admin settings right at the cart.

Main Menu TRAIL ALARMS SYSTEM

The full-color touchscreen LCD has graphical menus for easy navigation and controls.

You have complete control within the onboard user interface over settings such as the drawer alarms.

Admins can easily set up new users directly at the cart or within the included PC software.