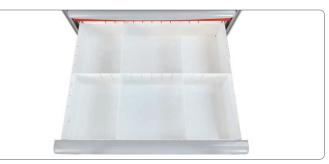

ABS thermoplastic countertop with molded edges that is all one continuous piece for optimal hygienic clean-up.

Roomy drawers maximize storage space with infinite combinations available in 3, 6, 9, and 12 inch drawer heights in 16.5, 23, and 29 inch widths.