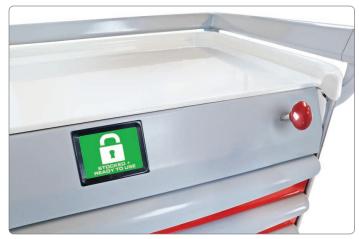

# Innovative Quick Release Lock Saves Lives When Seconds Matter Most

The green flag on the top panel indicates that the cart is stocked, locked, and ready to use.

Pressing the Quick Release button instantly unlocks all drawers and the flag changes to red.

# Unique Quick Release plunger with breakaway plastic tags and red/green flag can save lives when a patient codes. It can be reset easily by biomed afterward.

Wide range of versatile accessories

available (see page 8).

Quick Release button with optional breakaway plastic seal

Keyed lock

Optional red plastic seal can be used with the Quick Release button. Model number CAPS comes in quantities of 50 tags, individually numbered.