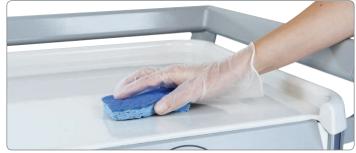

ABS thermoplastic countertop with molded edges that is all one continuous piece for optimal hygienic clean-up.

Roomy drawers maximize storage space with infinite combinations available in 3, 6, 9, and 12 inch drawer heights in 16.5, 23, and 29 inch widths.