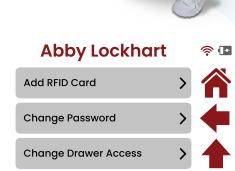

#### **Abby Lockhart**

Graphical cart diagrams illustrate which drawers are locked, unlocked, and opened.

Assign individual drawer level access within the easy-to-use admin settings right at the cart.

Main Menu TRAIL ALARMS SYSTEM

The full-color touchscreen LCD has graphical menus for easy navigation and controls.

You have complete control within the onboard user interface over settings such as the drawer alarms.

Admins can easily set up new users directly at the cart or within the included PC software.