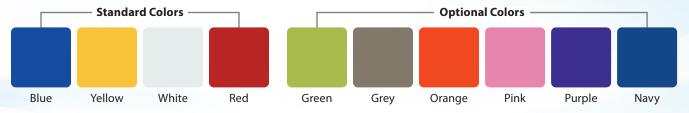

## Customized Mobile Medical Storage Built With the Active User in Mind

- Over a million different configurations available to specifically suit your applications
- 4 different drawer heights and 3 cart widths available standard for multiple configurations
- Your choice of electronic, quick release, or keyed locks
- Electronic carts work with all 3 RFID frequency card types
- Up to 5,000 users available per electronic cart
- 10 standard colors and all possible Pantone and RAL colors available
- Made in USA (of American and foreign components): TAA compliant

#### 10 standard colors and unlimited Pantone and RAL color options

Easy-grip handrails that are height adjustable and can be included on 1, 2, or 3 sides or none, depending on your preference.

Seamless side panels without exposed holes provide more hygienic clean-up and flush clean lines for a more aesthetic appearance.

#### SPECIFICATIONS

|                                                  | SPECIFICATIONS                                                                                                                                                                    |
|--------------------------------------------------|-----------------------------------------------------------------------------------------------------------------------------------------------------------------------------------|
| Construction                                     | Aluminum (Cart top, bottom, sidewalls, drawer fronts and slides, corner extrusions, and 2 work trays)                                                                             |
| Available Color Finish                           | 10 standard colors and all possible Pantone and RAL colors optional                                                                                                               |
| Handrails                                        | 0 to 3 (None, Back Only, Both Sides, Back and Both Sides)                                                                                                                         |
| Bumpers                                          | Wrap around high-impact ABS thermoplastic                                                                                                                                         |
| Wheel Diameter, Type                             | 5 in (12.7 cm) 1-wheel casters with lock standard. 2-wheel casters and anti-static type are optional.                                                                             |
| Countertop                                       | Wrap-around, high-impact ABS thermoplastic                                                                                                                                        |
| Lock Types Available                             | Keyed Lock                                                                                                                                                                        |
| <i></i>                                          | Quick Release                                                                                                                                                                     |
|                                                  | Electronic, Standard Lock                                                                                                                                                         |
|                                                  | Electronic, Standard Lock with Individual Drawer Sensors                                                                                                                          |
|                                                  | Electronic, Individual Drawer Lock with Individual Drawer Sensors                                                                                                                 |
| Quick Release Button                             | 1.5 in (38.1 mm) Diameter                                                                                                                                                         |
| Overall Dimensions (H x W x D)<br>16.5 in Drawer | (Height includes handrail, width and depth are to edge of bumpers)<br>43.9 in x 27.0 in x 26.7 in (111.5 cm x 68.6 cm x 67.8 cm)                                                  |
| 23 in Drawer                                     |                                                                                                                                                                                   |
| 29 in Drawer                                     |                                                                                                                                                                                   |
| Box Dimensions (H x W x D)                       |                                                                                                                                                                                   |
| 16.5 in Drawer                                   | 27.0 in x 16.5 in x 18.0 in (68.6 cm x 41.9 cm x 45.7 cm)                                                                                                                         |
| 23 in Drawer                                     |                                                                                                                                                                                   |
| 29 in Drawer                                     | 27.0 in x 29.0 in x 18.0 in (68.6 cm x 73.7 cm x 45.7 cm)                                                                                                                         |
| Top Work Surface Dimensions (W x D)              |                                                                                                                                                                                   |
| 16.5 in Drawer                                   |                                                                                                                                                                                   |
| 23 in Drawer                                     |                                                                                                                                                                                   |
| 29 in Drawer                                     |                                                                                                                                                                                   |
| Drawer Configuration (Drawer Height)             | 3 in (7.6 cm), 6 in (15.2 cm), 9 in (22.9 cm), & 12 in (30.5 cm)                                                                                                                  |
| Drawer Internal Dimensions                       |                                                                                                                                                                                   |
| (Width x Depth)<br>16.5 in Drawer                | 16.4 in x 17.9 in (41.7 cm x 45.5 cm)                                                                                                                                             |
| 23 in Drawer                                     |                                                                                                                                                                                   |
| 23 in Drawer<br>29 in Drawer                     |                                                                                                                                                                                   |
| (Height)                                         |                                                                                                                                                                                   |
| 3 in Drawer                                      | 2.6 in (6.6 cm)                                                                                                                                                                   |
| 6 in Drawer                                      | 5.6 in (14.2 cm)                                                                                                                                                                  |
| 9 in Drawer                                      | s 8.6 in (21.8 cm)                                                                                                                                                                |
| 12 in Drawer                                     |                                                                                                                                                                                   |
| Drawer Weight Capacity                           | 3 in (7.6 cm), 6 in (15.2 cm), and 9 in (22.9 cm) – 50 lb (22 kg)<br>12 in (30.5 cm) – 100 lb (45 kg)                                                                             |
| Display Type                                     | 3.2 in (81.3 mm) diagonal, full-color TFT display, 320 x 240 resolution                                                                                                           |
| Touch Screen                                     | Resistive touch panel covering the display                                                                                                                                        |
| Communication Interfaces                         | Wi-Fi and Bluetooth                                                                                                                                                               |
| RFID Types                                       | 125kHz ("LF" HID compatible and EM4001 cards)                                                                                                                                     |
|                                                  | 13.56 MHz ("HF" Proximity Cards, ISO/IEC 14443 A/B)                                                                                                                               |
|                                                  | 13.56 MHz (HF) Vicinity Cards and Tags, ISO/IEC 15693                                                                                                                             |
| Alarm Duration                                   | Continuous until Snooze is pressed or battery is depleted                                                                                                                         |
| Power Requirements                               | 100 to 240V AC universal switching power supply or 12 "D" cell Alkaline, Ni-Cad or NiMH batteries (not included)                                                                  |
| Battery Runtime*                                 | 45 days with Alkaline batteries, 30 days per charge on 10,000mAh NiMh batteries<br>*Battery runtime based on 20 unlock/lock cycles per day and 5 minutes of active time per hour. |
| Battery Recharge Time                            | 40 hours to recharge fully depleted 10,000mAh batteries                                                                                                                           |
| Operating Environment                            | Operated Temperature Range: 14 to 104 °F (-10 to +40 °C)                                                                                                                          |
|                                                  | Humidity: 0 to 90% non-condensing                                                                                                                                                 |
| Storage Environment                              | Storage Temperature Range: -4 to 176 °F (-20 to +80 °C)                                                                                                                           |
| DC Coffiniana Doministra                         | Humidity: 0 to 95%                                                                                                                                                                |
| PC Software Requirements                         | Windows® 10 or greater or Windows Server® 2016 or greater and SQL Express                                                                                                         |
| PC Hardware Requirements<br>Hard Drive Storage   | (SQL Express requirements)<br>A minimum of 6 GB of available space                                                                                                                |
| Hard Drive Storage<br>Memory                     |                                                                                                                                                                                   |
| Processo                                         |                                                                                                                                                                                   |
| Monitor Display                                  |                                                                                                                                                                                   |
| Interne                                          |                                                                                                                                                                                   |
| Cart Users Available                             | 5,000 Users                                                                                                                                                                       |
| PC Software Records Available                    | 50,000 records available in the audit trail (typical PC App Server software configuration)                                                                                        |
| Net Weight (3 handrail models, no accessories    |                                                                                                                                                                                   |
| 16.5 in Drawer                                   |                                                                                                                                                                                   |
| 23 in Drawer                                     |                                                                                                                                                                                   |
| 29 in Drawer                                     | 188 lb (85.3 kg)                                                                                                                                                                  |
| Shipping Weight (includes packing material)      |                                                                                                                                                                                   |
| 16.5 in Drawer                                   |                                                                                                                                                                                   |
| 23 in Drawer                                     |                                                                                                                                                                                   |
| 29 in Drawer                                     |                                                                                                                                                                                   |
| Country of Origin                                | USA                                                                                                                                                                               |
|                                                  |                                                                                                                                                                                   |