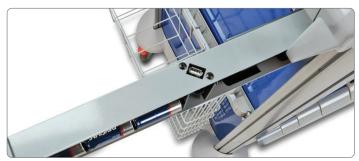

DETECTO MobileCare carts offer easy mobility for smooth transport and nimble maneuvering.

Slideout USB port for field software updates for onboard electronics.