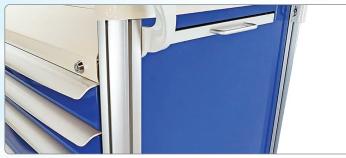

# Innovative Quick Release Lock Saves Lives When Seconds Matter Most

The green flag on the top panel indicates that the cart is stocked, locked, and ready to use.

Pressing the Quick Release button instantly unlocks all drawers and the flag changes to red.

# Unique Quick Release plunger with breakaway plastic tags and red/green flag can save lives when a patient codes. It can be reset easily by biomed afterward.

Wide range of versatile accessories

available (see page 8).

Quick Release button with optional breakaway plastic seal

Keyed lock

Optional red plastic seal can be used with the Quick Release button. Model number CAPS comes in quantities of 50 tags, individually numbered.