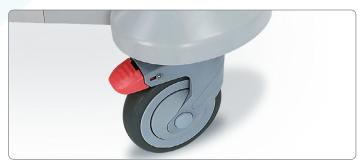

Four bumpers and 5-in-diameter 1 or 2 wheel casters with features such as anti-static, total lock, and bead chain for static disipation. Tente optional.

Soft-close side extension trays on each end provide additional pull-out counter space.