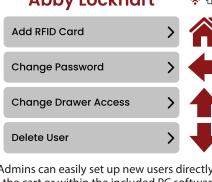

#### **Abby Lockhart**

Graphical cart diagrams illustrate which drawers are locked, unlocked, and opened.

Assign individual drawer level access within the easy-to-use admin settings right at the cart.

Main Menu TRAIL ALARMS SYSTEM

The full-color touchscreen LCD has graphical menus for easy navigation and controls.

You have complete control within the onboard user interface over settings such as the drawer alarms.

Admins can easily set up new users directly at the cart or within the included PC software.

#### **Audit Trail**

10/10/2022 - 10:58 am Abby Lockhart 0418 Successful Login Drawers unlocked: 1,3,4,5

The audit trail tracking allows you to check accountability of individual drawer inventory.

MOBILECARE medical carts (3)