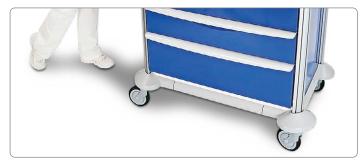

Four bumpers and 5-in-diameter 1 or 2 wheel casters with features such as anti-static, total lock, and bead chain for static disipation. Tente optional.

Soft-close side extension trays on each end provide additional pull-out counter space.