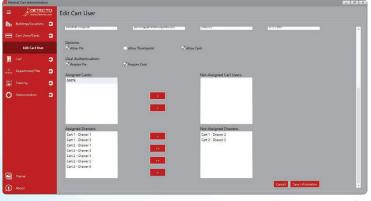

The MobileCare's high security level of admin provides detailed auditing for employee tracking to mitigate narcotics theft.

|     | ical Cart Administratic |     |                      |                                                |         |                          |             |  |
|-----|-------------------------|-----|----------------------|------------------------------------------------|---------|--------------------------|-------------|--|
| =   | DETEC                   | TO. | Edit Cart User       |                                                |         |                          |             |  |
| Ðı. |                         | э   |                      |                                                |         |                          |             |  |
|     |                         |     | First Name:          | Middle Name:                                   |         | Last Name:               | Employee #: |  |
| =   |                         | э   | Jason                | D                                              |         | Smith                    | 098765      |  |
|     | Edit Cart User          |     | Department:          | Title:                                         |         | Phone                    | Fax:        |  |
|     |                         |     | Emergency Room       | Registered Nurse                               |         |                          |             |  |
|     |                         | Э   | Address #1:          |                                                |         | Address #2:              |             |  |
|     |                         |     | 123 Main St.         |                                                |         |                          |             |  |
|     |                         | э   |                      |                                                |         |                          |             |  |
| Ċ,  |                         | э   | City:                |                                                |         | State/Province:          | Zip:        |  |
|     |                         |     | Springfield          |                                                |         | Missouri •               | 12345       |  |
|     |                         |     | Building:            | Email:                                         |         | Pirc                     | Birth Date: |  |
|     |                         |     | General Hospital     | <ul> <li>ismith@generalhospital.com</li> </ul> |         | 098765                   | 2/1/1999 ·  |  |
|     |                         |     | Lander and           |                                                |         |                          |             |  |
|     |                         |     | Options:             |                                                |         |                          |             |  |
|     |                         |     | 🗸 Allow Pin          | Allow Thumbprint                               | Allow C | ard                      |             |  |
|     |                         |     | Dual Authentication: |                                                |         |                          |             |  |
|     |                         |     | V Require Pin        | Require Card                                   |         |                          |             |  |
|     |                         |     | Assigned Cards:      |                                                |         | Not-Assigned Cart Users: |             |  |
|     |                         |     | 09876                |                                                |         |                          |             |  |
|     |                         |     | -                    |                                                |         |                          |             |  |
| ED. |                         |     |                      |                                                |         |                          |             |  |

The included PC software allows you to quickly add new users and you can select dual authentication for RFID card AND pincode access.

| = /         | DETEC      | TO       | Departments         | Save Grid Settings  | Restore Grid Settings Column Chooser |        | Add Departm |
|-------------|------------|----------|---------------------|---------------------|--------------------------------------|--------|-------------|
| Ba Building |            | э        |                     |                     |                                      |        |             |
| Cart Use    |            | 5        | Name                | Created Date        | Modified Date                        |        |             |
|             |            |          | Administration      | 04/06/2022 11:03 PM | 07/28/2022 02:35 PM                  | Edit   | Delete      |
| Cart        |            | 2        | Big Med             | 04/06/2022 11:03 PM | 04/06/2022 11:03 PM                  | Edit   | Delete      |
|             |            |          | Cardology Dept.     | 04/06/2022 10:58 PM | 04/06/2022 10:58 PM                  | Edit   | Delete      |
| Departe     |            | ວ        | Cath Lab            | 08/11/2022 10:14 AM | 08/11/2022 10:14 AM                  | Felle  | Delete      |
|             |            | Dialysis | 08/11/2022 10:14 AM | 08/11/2022 10:14 AM | Edit                                 | Delete |             |
| De          | partments  |          | Emergency Room      | 04/06/2022 10:58 PM | 04/06/2022 10:58 PM                  | Edit   | Delete      |
| Iracking    |            | 9        | Engineering         | 01/21/2022 03:47 PM | 01/21/2022 03:47 PM                  | Edit   | Delete      |
|             |            | ~ I      | Intensive Care Unit | 04/06/2022 10:59 PM | 04/06/2022 10:59 PM                  | Edit   | Delete      |
| Admins      | te alteres | 5        | 17                  | 09/28/2022 09:34 AM | 09/28/2022 09:34 AM                  | Ldit   | Delete      |
|             |            | ۳I       | Maternity Ward      | 04/06/2022 11:03 PM | 04/06/2022 11:03 PM                  | Edit   | Delete      |
|             |            |          | Medical Records     | 04/06/2022 11:05 PM | 04/06/2022 11:05 PM                  | Edit   | Delete      |
|             |            |          | Neurology Dept.     | 04/06/2022 10:59 PM | 04/06/2022 10:59 PM                  | Edit   | Delete      |
|             |            |          | NICU                | 07/28/2022 02:35 PM | 07/28/2022 02:35 PM                  | Edit   | Delete      |
|             |            |          | Oncology Dept.      | 04/06/2022 11:00 PM | 04/06/2022 11:00 PM                  | Edit   | Delete      |
|             |            |          | Outpatient Dept.    | 04/06/2022 11:04 PM | 04/06/2022 11/04 PM                  | Edit   | Delete      |
|             |            |          | Pathology/Lab       | 04/06/2022 11:05 PM | 04/06/2022 11:05 PM                  | Edit   | Delete      |
|             |            |          | Pediatric           | 09/27/2022 09:38 AM | 10/06/2022 03:32 PM                  | Edit   | Delete      |
|             |            |          | Physical Therapy    | 08/16/2022 10:21 AM | 08/16/2022 10:21 AM                  | Lan    | Delete      |
|             |            |          | Radiology           | 04/06/2022 11:04 PM | 04/06/2022 11:04 PM                  | Edit   | Delete      |
|             |            |          | Research Dept.      | 08/02/2022 09:53 AM | 08/02/2022 09:53 AM                  | Edit   | Delete      |
|             |            |          |                     |                     |                                      |        |             |
| 1heme       |            |          |                     |                     |                                      |        | Count       |
|             |            |          |                     |                     |                                      |        |             |
| About       |            |          |                     |                     |                                      |        | 1           |