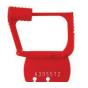

# Unique Quick Release plunger with breakaway plastic tags and red/green flag can save lives when a patient codes. It can be reset easily by biomed afterward.

Wide range of versatile accessories

available (see page 8).

Quick Release button with optional breakaway plastic seal

Keyed lock

Optional red plastic seal can be used with the Quick Release button. Model number CAPS comes in quantities of 50 tags, individually numbered.