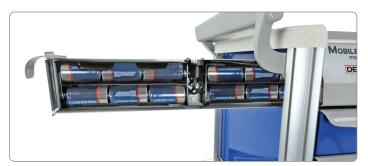

Electronic carts are powered by 12 off-the-shelf Alkaline or rechargeable D batteries.

Soft-close drawers elegantly glide shut (standard feature), allowing nurses to easily close the drawers without even using any hands.