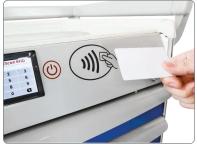

#### **Electronic Carts with Proprietary Onboard** and PC Software Developed by DETECTO

Touchless RFID card badge scanning

Touchscreen LCD for entering pincodes

#### **3 Different RFID Frequencies Available:**

- 125kHz ("LF" HID compatible and EM4001 cards)
- 13.56 MHz ("HF" Proximity Cards, ISO/IEC 14443 A/B)
- 13.56 MHz (HF) Vicinity Cards and Tags, ISO/IEC 15693