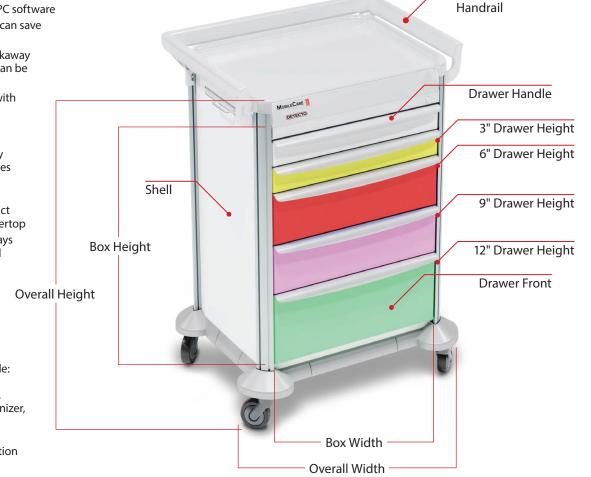

ABS thermoplastic countertop with molded edges that is all one continuous piece for optimal hygienic clean-up.

Roomy drawers maximize storage space with infinite combinations available in 3, 6, 9, and 12 inch drawer heights in 16.5, 23, and 29 inch widths.

#### SPECIFICATIONS

|                                                  | SPECIFICATIONS                                                                                                                                                                    |
|--------------------------------------------------|-----------------------------------------------------------------------------------------------------------------------------------------------------------------------------------|
| Construction                                     | Aluminum (Cart top, bottom, sidewalls, drawer fronts and slides, corner extrusions, and 2 work trays)                                                                             |
| Available Color Finish                           | 10 standard colors and all possible Pantone and RAL colors optional                                                                                                               |
| Handrails                                        | 0 to 3 (None, Back Only, Both Sides, Back and Both Sides)                                                                                                                         |
| Bumpers                                          | Wrap around high-impact ABS thermoplastic                                                                                                                                         |
| Wheel Diameter, Type                             | 5 in (12.7 cm) 1-wheel casters with lock standard. 2-wheel casters and anti-static type are optional.                                                                             |
| Countertop                                       | Wrap-around, high-impact ABS thermoplastic                                                                                                                                        |
| Lock Types Available                             | Keyed Lock                                                                                                                                                                        |
| <i></i>                                          | Quick Release                                                                                                                                                                     |
|                                                  | Electronic, Standard Lock                                                                                                                                                         |
|                                                  | Electronic, Standard Lock with Individual Drawer Sensors                                                                                                                          |
|                                                  | Electronic, Individual Drawer Lock with Individual Drawer Sensors                                                                                                                 |
| Quick Release Button                             | 1.5 in (38.1 mm) Diameter                                                                                                                                                         |
| Overall Dimensions (H x W x D)<br>16.5 in Drawer | (Height includes handrail, width and depth are to edge of bumpers)<br>43.9 in x 27.0 in x 26.7 in (111.5 cm x 68.6 cm x 67.8 cm)                                                  |
| 23 in Drawer                                     |                                                                                                                                                                                   |
| 29 in Drawer                                     |                                                                                                                                                                                   |
| Box Dimensions (H x W x D)                       |                                                                                                                                                                                   |
| 16.5 in Drawer                                   | 27.0 in x 16.5 in x 18.0 in (68.6 cm x 41.9 cm x 45.7 cm)                                                                                                                         |
| 23 in Drawer                                     |                                                                                                                                                                                   |
| 29 in Drawer                                     | 27.0 in x 29.0 in x 18.0 in (68.6 cm x 73.7 cm x 45.7 cm)                                                                                                                         |
| Top Work Surface Dimensions (W x D)              |                                                                                                                                                                                   |
| 16.5 in Drawer                                   |                                                                                                                                                                                   |
| 23 in Drawer                                     |                                                                                                                                                                                   |
| 29 in Drawer                                     |                                                                                                                                                                                   |
| Drawer Configuration (Drawer Height)             | 3 in (7.6 cm), 6 in (15.2 cm), 9 in (22.9 cm), & 12 in (30.5 cm)                                                                                                                  |
| Drawer Internal Dimensions                       |                                                                                                                                                                                   |
| (Width x Depth)<br>16.5 in Drawer                | 16.4 in x 17.9 in (41.7 cm x 45.5 cm)                                                                                                                                             |
| 23 in Drawer                                     |                                                                                                                                                                                   |
| 23 in Drawer<br>29 in Drawer                     |                                                                                                                                                                                   |
| (Height)                                         |                                                                                                                                                                                   |
| 3 in Drawer                                      | 2.6 in (6.6 cm)                                                                                                                                                                   |
| 6 in Drawer                                      | 5.6 in (14.2 cm)                                                                                                                                                                  |
| 9 in Drawer                                      | s 8.6 in (21.8 cm)                                                                                                                                                                |
| 12 in Drawer                                     |                                                                                                                                                                                   |
| Drawer Weight Capacity                           | 3 in (7.6 cm), 6 in (15.2 cm), and 9 in (22.9 cm) – 50 lb (22 kg)<br>12 in (30.5 cm) – 100 lb (45 kg)                                                                             |
| Display Type                                     | 3.2 in (81.3 mm) diagonal, full-color TFT display, 320 x 240 resolution                                                                                                           |
| Touch Screen                                     | Resistive touch panel covering the display                                                                                                                                        |
| Communication Interfaces                         | Wi-Fi and Bluetooth                                                                                                                                                               |
| RFID Types                                       | 125kHz ("LF" HID compatible and EM4001 cards)                                                                                                                                     |
|                                                  | 13.56 MHz ("HF" Proximity Cards, ISO/IEC 14443 A/B)                                                                                                                               |
|                                                  | 13.56 MHz (HF) Vicinity Cards and Tags, ISO/IEC 15693                                                                                                                             |
| Alarm Duration                                   | Continuous until Snooze is pressed or battery is depleted                                                                                                                         |
| Power Requirements                               | 100 to 240V AC universal switching power supply or 12 "D" cell Alkaline, Ni-Cad or NiMH batteries (not included)                                                                  |
| Battery Runtime*                                 | 45 days with Alkaline batteries, 30 days per charge on 10,000mAh NiMh batteries<br>*Battery runtime based on 20 unlock/lock cycles per day and 5 minutes of active time per hour. |
| Battery Recharge Time                            | 40 hours to recharge fully depleted 10,000mAh batteries                                                                                                                           |
| Operating Environment                            | Operated Temperature Range: 14 to 104 °F (-10 to +40 °C)                                                                                                                          |
|                                                  | Humidity: 0 to 90% non-condensing                                                                                                                                                 |
| Storage Environment                              | Storage Temperature Range: -4 to 176 °F (-20 to +80 °C)                                                                                                                           |
| DC Coffiniana Doministra                         | Humidity: 0 to 95%                                                                                                                                                                |
| PC Software Requirements                         | Windows® 10 or greater or Windows Server® 2016 or greater and SQL Express                                                                                                         |
| PC Hardware Requirements<br>Hard Drive Storage   | (SQL Express requirements)<br>A minimum of 6 GB of available space                                                                                                                |
| Hard Drive Storage<br>Memory                     |                                                                                                                                                                                   |
| Processo                                         |                                                                                                                                                                                   |
| Monitor Display                                  |                                                                                                                                                                                   |
| Interne                                          |                                                                                                                                                                                   |
| Cart Users Available                             | 5,000 Users                                                                                                                                                                       |
| PC Software Records Available                    | 50,000 records available in the audit trail (typical PC App Server software configuration)                                                                                        |
| Net Weight (3 handrail models, no accessories    |                                                                                                                                                                                   |
| 16.5 in Drawer                                   |                                                                                                                                                                                   |
| 23 in Drawer                                     |                                                                                                                                                                                   |
| 29 in Drawer                                     | 188 lb (85.3 kg)                                                                                                                                                                  |
| Shipping Weight (includes packing material)      |                                                                                                                                                                                   |
| 16.5 in Drawer                                   |                                                                                                                                                                                   |
| 23 in Drawer                                     |                                                                                                                                                                                   |
| 29 in Drawer                                     |                                                                                                                                                                                   |
| Country of Origin                                | USA                                                                                                                                                                               |
|                                                  |                                                                                                                                                                                   |