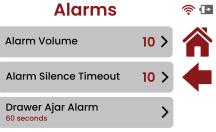

The full-color touchscreen LCD has graphical menus for easy navigation and controls.

You have complete control within the onboard user interface over settings such as the drawer alarms.

Admins can easily set up new users directly at the cart or within the included PC software.

#### **Proprietary PC Software Developed by DETECTO**

- One centralized point via the included PC software for all your employee access and updates
- Detailed audit employee tracking to mitigate narcotics theft
- Electronic cart alarms: audible alert (with timing settings) and e-mail/text notifications (up to 3 admins each)