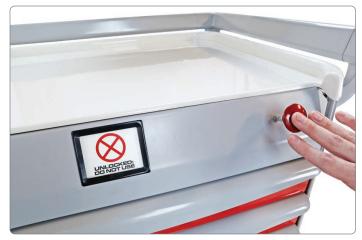

# Innovative Quick Release Lock Saves Lives When Seconds Matter Most

The green flag on the top panel indicates that the cart is stocked, locked, and ready to use.

Pressing the Quick Release button instantly unlocks all drawers and the flag changes to red.

# Unique Quick Release plunger with breakaway plastic tags and red/green flag can save lives when a patient codes. It can be reset easily by biomed afterward.

Wide range of versatile accessories

available (see page 8).

Quick Release button with optional breakaway plastic seal

Keyed lock

Optional red plastic seal can be used with the Quick Release button. Model number CAPS comes in quantities of 50 tags, individually numbered.