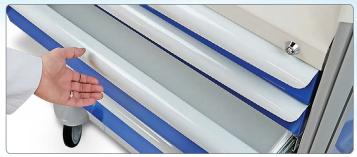

Electronic carts are powered by 12 off-the-shelf Alkaline or rechargeable D batteries.

Soft-close drawers elegantly glide shut (standard feature), allowing nurses to easily close the drawers without even using any hands.