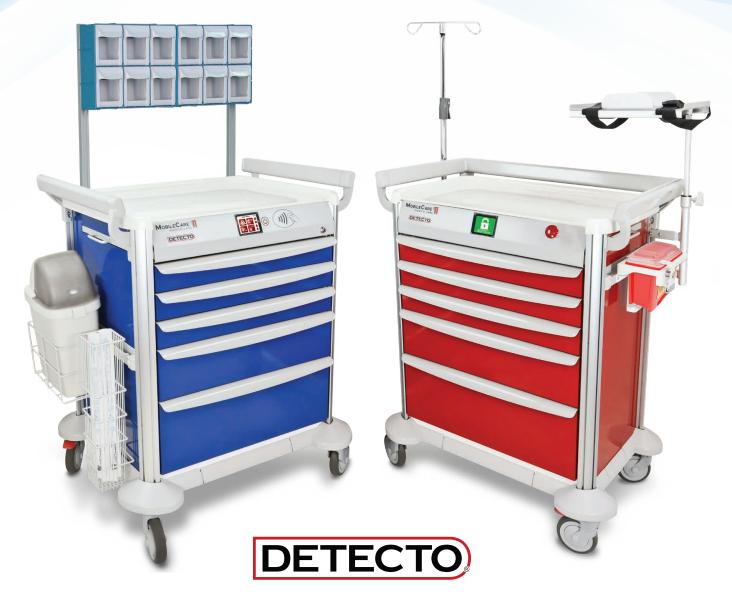

# **MOBILECARE** medical carts

# **Innovation and Customization**

## Customized Mobile Medical Storage Built With the Active User in Mind

- Over a million different configurations available to specifically suit your applications
- 4 different drawer heights and 3 cart widths available standard for multiple configurations
- Your choice of electronic, quick release, or keyed locks
- Electronic carts work with all 3 RFID frequency card types
- Up to 5,000 users available per electronic cart
- 10 standard colors and all possible Pantone and RAL colors available
- Made in USA (of American and foreign components): TAA compliant

#### **Electronic Carts with Proprietary Onboard** and PC Software Developed by DETECTO

Touchless RFID card badge scanning

Touchscreen LCD for entering pincodes

#### **3 Different RFID Frequencies Available:**

- 125kHz ("LF" HID compatible and EM4001 cards)
- 13.56 MHz ("HF" Proximity Cards, ISO/IEC 14443 A/B)
- 13.56 MHz (HF) Vicinity Cards and Tags, ISO/IEC 15693

# **Nearly Unlimited Configurations and Colors**

#### **Multiple Handrail Configurations**

3 Handrails

2 Handrails

1 Handrail

#### 10 standard colors and unlimited Pantone and RAL color options

Easy-grip handrails that are height adjustable and can be included on 1, 2, or 3 sides or none, depending on your preference.

Seamless side panels without exposed holes provide more hygienic clean-up and flush clean lines for a more aesthetic appearance.