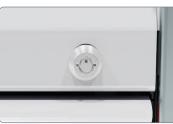

# Innovative Quick Release Lock Saves Lives When Seconds Matter Most

The green flag on the top panel indicates that the cart is stocked, locked, and ready to use.

Pressing the Quick Release button instantly unlocks all drawers and the flag changes to red.

# Unique Quick Release plunger with breakaway plastic tags and red/green flag can save lives when a patient codes. It can be reset easily by biomed afterward.

Wide range of versatile accessories

available (see page 8).

Quick Release button with optional breakaway plastic seal

Keyed lock

Optional red plastic seal can be used with the Quick Release button. Model number CAPS comes in quantities of 50 tags, individually numbered.