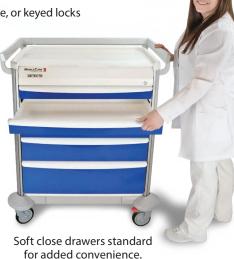

Electronic carts are powered by 12 off-the-shelf Alkaline or rechargeable D batteries.

Soft-close drawers elegantly glide shut (standard feature), allowing nurses to easily close the drawers without even using any hands.