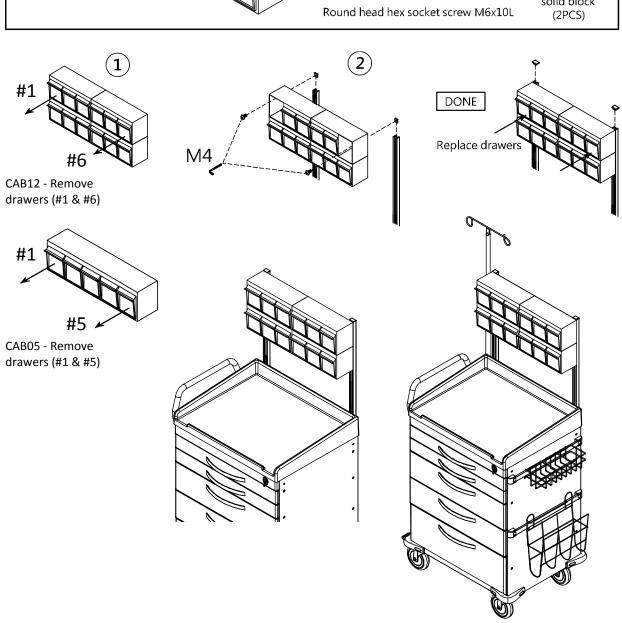

### **Removal of Drawer**

1 Pull out a drawer.

2 Push release levers in middle of both slides, one up and one down.