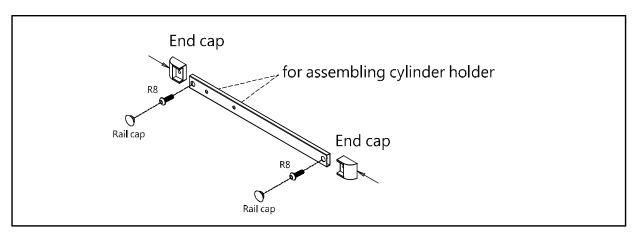

| 16 |
| D. Accessory Bridge               | 17 |
| E. Tilt Bins Organizer            | 18 |
| Drawer Divider System             | 19 |



# **WARNING**















# **WARNING**













# **WARNING**

Attention!! Remember to tighten screws when you install parts and accessories.









Do not park cart on an inclined or un-level floor.







# **WARNING**













# **WARNING**









! It is recommended to use 75% alcohol or a neutral detergent to clean cart.

# **Rescue Cart Accessories**



**Tool & Accessory Package (Standard)** 





## **Push Handle**





### **Removal of Drawer**

1 Pull out a drawer.



2 Push release levers in middle of both slides, one up and one down.



# **Optional Side Accessories**

#### A. Side Rail





## B. Oxygen Tank Side Rail





## A. B. Attaching Rails



#### C. Catheter Holder



#### D. Glove Box Holder



#### E. Bottles Holder



## F. Multi Bin Storage Basket



#### G. File Holder



#### H. Document Holder



#### I. Waste Container w/Lid



## J. Sharps Container Holder



## K. Oxygen Tank Holder



# **Optional Back & Top Accessories**

### A. CPR Cardiac Board & Hooks



#### B. Defibrillator Shelf



#### C. IV Pole



## D. Accessory Bridge - CABB





## E. Tilt Bins Organizer





# **Drawer Divider System**

Maximum Load 10 kg / 22 lb





# DETECTO MEDICAL CARTS STATEMENT OF LIMITED WARRANTY

Detecto Scale warrants its Medical Carts and Cart Accessories to be free from defects in material and workmanship as follows:

Detecto warrants to the original purchaser only that it will repair or replac