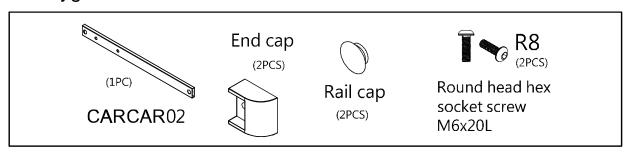

| 16 |
| D. Accessory Bridge               | 17 |
| E. Tilt Bins Organizer            | 18 |
| Drawer Divider System             | 19 |



# **WARNING**















# **WARNING**













# **WARNING**

Attention!! Remember to tighten screws when you install parts and accessories.









Do not park cart on an inclined or un-level floor.







# **WARNING**













# **WARNING**









! It is recommended to use 75% alcohol or a neutral detergent to clean cart.

# **Rescue Cart Accessories**



**Tool & Accessory Package (Standard)** 





## **Push Handle**





### **Removal of Drawer**

1 Pull out a drawer.



2 Push release levers in middle of both slides, one up and one down.



# **Optional Side Accessories**

#### A. Side Rail





## B. Oxygen Tank Side Rail





## A. B. Attaching Rails



#### C. Catheter Holder



#### D. Glove Box Holder



#### E. Bottles Holder



## F. Multi Bin Storage Basket



#### G. File Holder



#### H. Document Holder



#### I. Waste Container w/Lid



## J. Sharps Container Holder



## K. Oxygen Tank Holder



# **Optional Back & Top Accessories**

### A. CPR Cardiac Board & Hooks



#### B. Defibrillator Shelf



#### C. IV Pole



## D. Accessory Bridge - CABB





## E. Tilt Bins Organizer





# **Drawer Divider System**

Maximum Load 10 kg / 22 lb





# DETECTO MEDICAL CARTS STATEMENT OF LIMITED WARRANTY

Detecto Scale warrants its Medical Carts and Cart Accessories to be free from defects in material and workmanship as follows:

Detecto warrants to the original purchaser only that it will repair or repl