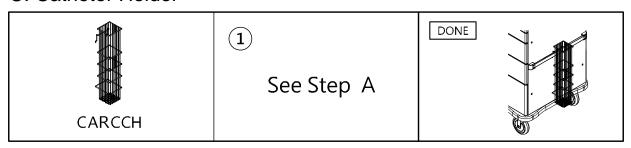

E. Tilt Bins Organizer            | 18 |
| Drawer Divider System             | 19 |



# **WARNING**















# **WARNING**













# **WARNING**

Attention!! Remember to tighten screws when you install parts and accessories.









Do not park cart on an inclined or un-level floor.







# **WARNING**













# **WARNING**









! It is recommended to use 75% alcohol or a neutral detergent to clean cart.

# **Rescue Cart Accessories**



**Tool & Accessory Package (Standard)** 





## **Push Handle**





### **Removal of Drawer**

1 Pull out a drawer.



2 Push release levers in middle of both slides, one up and one down.



# **Optional Side Accessories**

#### A. Side Rail





## B. Oxygen Tank Side Rail





## A. B. Attaching Rails



#### C. Catheter Holder



#### D. Glove Box Holder



#### E. Bottles Holder



## F. Multi Bin Storage Basket



#### G. File Holder



#### H. Document Holder



#### I. Waste Container w/Lid



## J. Sharps Container Holder



## K. Oxygen Tank Holder



# **Optional Back & Top Accessories**

### A. CPR Cardiac Board & Hooks



#### B. Defibrillator Shelf



#### C. IV Pole



## D. Accessory Bridge - CABB





## E. Tilt Bins Organizer





# **Drawer Divider System**

Maximum Load 10 kg / 22 lb





# DETECTO MEDICAL CARTS STATEMENT OF LIMITED WARRANTY

Detecto Scale warrants its Medical Carts and Cart Accessories to be free from defects in material and workmanship as follows:

Detecto warrants to the original purchaser only that it will repair or replace any part of the medical cart which is defective in ma