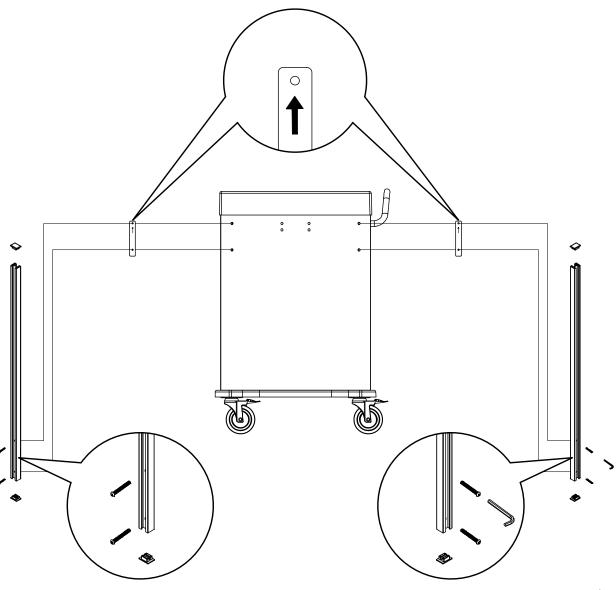

or a neutral detergent to clean cart.

# **Rescue Cart Accessories**



**Tool & Accessory Package (Standard)** 





## **Push Handle**





### **Removal of Drawer**

1 Pull out a drawer.



2 Push release levers in middle of both slides, one up and one down.



# **Optional Side Accessories**

#### A. Side Rail





## B. Oxygen Tank Side Rail





## A. B. Attaching Rails



#### C. Catheter Holder



#### D. Glove Box Holder



#### E. Bottles Holder



## F. Multi Bin Storage Basket



#### G. File Holder



#### H. Document Holder



#### I. Waste Container w/Lid



## J. Sharps Container Holder



## K. Oxygen Tank Holder



# **Optional Back & Top Accessories**

### A. CPR Cardiac Board & Hooks



#### B. Defibrillator Shelf



#### C. IV Pole



## D. Accessory Bridge - CABB





## E. Tilt Bins Organizer





# **Drawer Divider System**

Maximum Load 10 kg / 22 lb





# DETECTO MEDICAL CARTS STATEMENT OF LIMITED WARRANTY

Detecto Scale warrants its Medical Carts and Cart Accessories to be free from defects in material and workmanship as follows:

Detecto warrants to the original purchaser only that it will repair or replace any part of the medical cart which is defective in material or workmanship for a period of **twelve (12) years from date of shipment**. Medical cart accessories (such as IV poles, waste bins, bin organizers) are warranted for a period of **two (2) years from the date of shipment**.

Detecto shall be the sole judge of what constitutes a defect.

During the **first ninety (90) days** Detecto may choose to replace the product at no charge to th