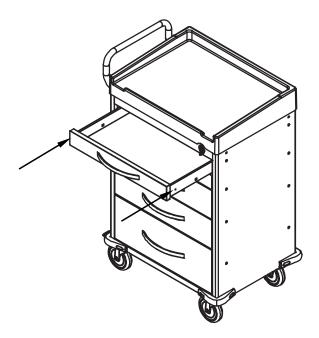

### **Removal of Drawer**

1 Pull out a drawer.

2 Push release levers in middle of both slides, one up and one down.