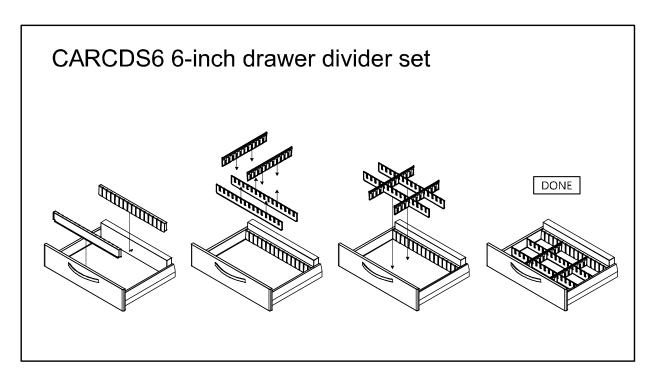

Package (Standard)** 





## **Push Handle**





### **Removal of Drawer**

1 Pull out a drawer.



2 Push release levers in middle of both slides, one up and one down.



# **Optional Side Accessories**

#### A. Side Rail





## B. Oxygen Tank Side Rail





## A. B. Attaching Rails



#### C. Catheter Holder



#### D. Glove Box Holder



#### E. Bottles Holder



## F. Multi Bin Storage Basket



#### G. File Holder



#### H. Document Holder



#### I. Waste Container w/Lid



## J. Sharps Container Holder



## K. Oxygen Tank Holder



# **Optional Back & Top Accessories**

### A. CPR Cardiac Board & Hooks



#### B. Defibrillator Shelf



#### C. IV Pole



## D. Accessory Bridge - CABB





## E. Tilt Bins Organizer





# **Drawer Divider System**

Maximum Load 10 kg / 22 lb





# DETECTO MEDICAL CARTS STATEMENT OF LIMITED WARRANTY

Detecto Scale warrants its Medical Carts and Cart Accessories to be free from defects in material and workmanship as follows:

Detecto warrants to the original purchaser only that it will repair or replace any part of the medical cart which is defective in material or workmanship for a period of **twelve (12) years from date of shipment**. Medical cart accessories (such as IV poles, waste bins, bin organizers) are warranted for a period of **two (2) years from the date of shipment**.

Detecto shall be the sole judge of what constitutes a defect.

During the **first ninety (90) days** Detecto may choose to replace the product at no charge to the buyer upon inspection of the returned item.

After the first ninety (90) days, upon inspec