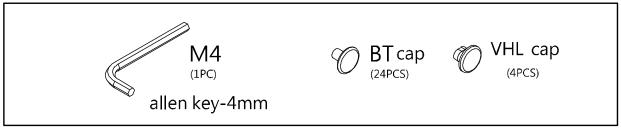

s Container Holder        |    |
| K. Oxygen Tank Holder             |    |
| Optional Back & Top Accessories   | 14 |
| A. CPR Cardiac Board & Hooks      | 14 |
| B. Defibrillator Shelf            | 15 |
| C. IV Pole                        | 16 |
| D. Accessory Bridge               | 17 |
| E. Tilt Bins Organizer            | 18 |
| Drawer Divider System             | 19 |



# **WARNING**















# **WARNING**













# **WARNING**

Attention!! Remember to tighten screws when you install parts and accessories.









Do not park cart on an inclined or un-level floor.







# **WARNING**













# **WARNING**









! It is recommended to use 75% alcohol or a neutral detergent to clean cart.

# **Rescue Cart Accessories**



**Tool & Accessory Package (Standard)** 





## **Push Handle**





### **Removal of Drawer**

1 Pull out a drawer.



2 Push release levers in middle of both slides, one up and one down.



# **Optional Side Accessories**

#### A. Side Rail





## B. Oxygen Tank Side Rail





## A. B. Attaching Rails



#### C. Catheter Holder



#### D. Glove Box Holder



#### E. Bottles Holder



## F. Multi Bin Storage Basket



#### G. File Holder



#### H. Document Holder



#### I. Waste Container w/Lid



## J. Sharps Container Holder



## K. Oxygen Tank Holder



# **Optional Back & Top Accessories**

### A. CPR Cardiac Board & Hooks



#### B. Defibrillator Shelf



#### C. IV Pole



## D. Accessory Bridge - CABB





## E. Tilt Bins Organizer





# **Drawer Divider System**

Maximum Load 10 kg / 22 lb





# DETECTO MEDICAL CAR