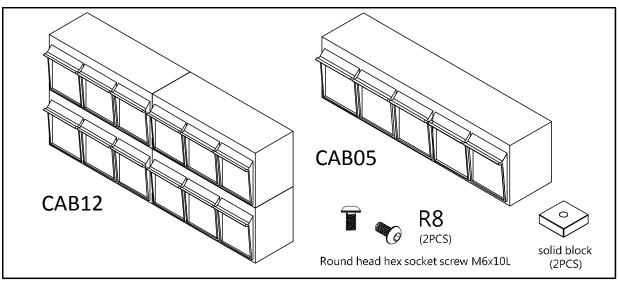

ean cart.

# **Rescue Cart Accessories**



**Tool & Accessory Package (Standard)** 





## **Push Handle**





### **Removal of Drawer**

1 Pull out a drawer.



2 Push release levers in middle of both slides, one up and one down.



# **Optional Side Accessories**

#### A. Side Rail





## B. Oxygen Tank Side Rail





## A. B. Attaching Rails



#### C. Catheter Holder



#### D. Glove Box Holder



#### E. Bottles Holder



## F. Multi Bin Storage Basket



#### G. File Holder



#### H. Document Holder



#### I. Waste Container w/Lid



## J. Sharps Container Holder



## K. Oxygen Tank Holder



# **Optional Back & Top Accessories**

### A. CPR Cardiac Board & Hooks



#### B. Defibrillator Shelf



#### C. IV Pole



## D. Accessory Bridge - CABB





## E. Tilt Bins Organizer





# **Drawer Divider System**

Maximum Load 10 kg / 22 lb





# DETECTO MEDICAL CARTS STATEMENT OF LIMITED WARRANTY

Detecto Scale warrants its Medical Carts and Cart Accessories to be free from defects in material and workmanship as follows:

Detecto warrants to the original purchaser only that it will repair or replace any part of the medical cart which is defective in material or workmanship for a period of **twelve (12) years from date of shipment**. Medical cart accessories (such as IV poles, waste bins, bin organizers) are warranted for a period of **two (2) years from the date of shipment**.

Detecto shall be the sole judge of what constitutes a defect.

During the **first ninety (90) days** Detecto may choose to replace the product at no charge to the buyer upon inspection of th