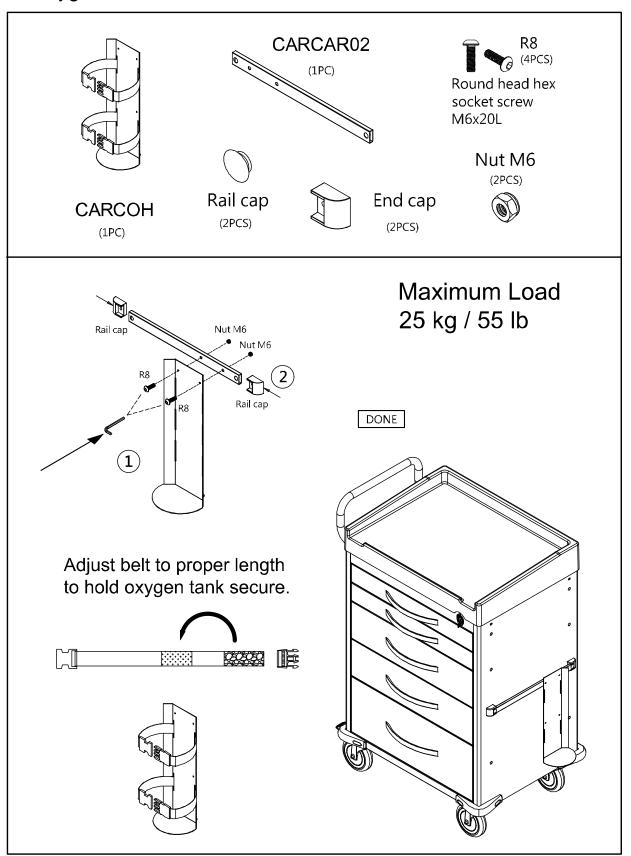

ies.









Do not park cart on an inclined or un-level floor.







# **WARNING**













# **WARNING**









! It is recommended to use 75% alcohol or a neutral detergent to clean cart.

# **Rescue Cart Accessories**



**Tool & Accessory Package (Standard)** 





## **Push Handle**





### **Removal of Drawer**

1 Pull out a drawer.



2 Push release levers in middle of both slides, one up and one down.



# **Optional Side Accessories**

#### A. Side Rail





## B. Oxygen Tank Side Rail





## A. B. Attaching Rails



#### C. Catheter Holder



#### D. Glove Box Holder



#### E. Bottles Holder



## F. Multi Bin Storage Basket



#### G. File Holder



#### H. Document Holder



#### I. Waste Container w/Lid



## J. Sharps Container Holder



## K. Oxygen Tank Holder



# **Optional Back & Top Accessories**

### A. CPR Cardiac Board & Hooks



#### B. Defibrillator Shelf



#### C. IV Pole



## D. Accessory Bridge - CABB





## E. Tilt Bins Organizer





# **Drawer Divider System**

Maximum Load 10 kg / 22 lb





# DETECTO MEDICAL CARTS STATEMENT OF LIMITED WARRANTY

Detecto Scale warrants its Medical Carts and Cart Accessories to be free from defects in material and workmanship as follows:

Detecto warrants to the original purchaser only that it will repair or replace any part of the medical cart which is defective in material or workmanship for a period of **twelve (12) years from date of shipment**. Medical cart accessories (such as IV poles, waste bins, bin organizers) are warranted for a period of **two (2) years from the date of shipment**.

D