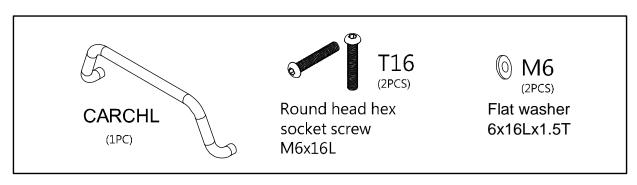

|    |
| K. Oxygen Tank Holder             |    |
| Optional Back & Top Accessories   | 14 |
| A. CPR Cardiac Board & Hooks      | 14 |
| B. Defibrillator Shelf            | 15 |
| C. IV Pole                        | 16 |
| D. Accessory Bridge               | 17 |
| E. Tilt Bins Organizer            | 18 |
| Drawer Divider System             | 19 |



# **WARNING**















# **WARNING**













# **WARNING**

Attention!! Remember to tighten screws when you install parts and accessories.









Do not park cart on an inclined or un-level floor.







# **WARNING**













# **WARNING**









! It is recommended to use 75% alcohol or a neutral detergent to clean cart.

# **Rescue Cart Accessories**



**Tool & Accessory Package (Standard)** 





## **Push Handle**





### **Removal of Drawer**

1 Pull out a drawer.



2 Push release levers in middle of both slides, one up and one down.



# **Optional Side Accessories**

#### A. Side Rail





## B. Oxygen Tank Side Rail





## A. B. Attaching Rails



#### C. Catheter Holder



#### D. Glove Box Holder



#### E. Bottles Holder



## F. Multi Bin Storage Basket



#### G. File Holder



#### H. Document Holder



#### I. Waste Container w/Lid



## J. Sharps Container Holder



## K. Oxygen Tank Holder



# **Optional Back & Top Accessories**

### A. CPR Cardiac Board & Hooks



#### B. Defibrillator Shelf



#### C. IV Pole



## D. Accessory Bridge - CABB





## E. Tilt Bins Organizer





# **Drawer Divider System**

Maximum Load 10 kg / 22 lb





# DETECTO MEDICAL CARTS STATEMENT OF LIMITED