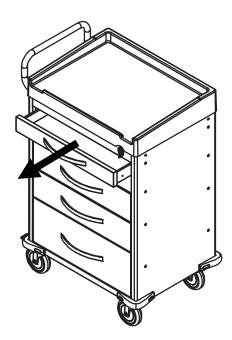

### **Removal of Drawer**

1 Pull out a drawer.

2 Push release levers in middle of both slides, one up and one down.