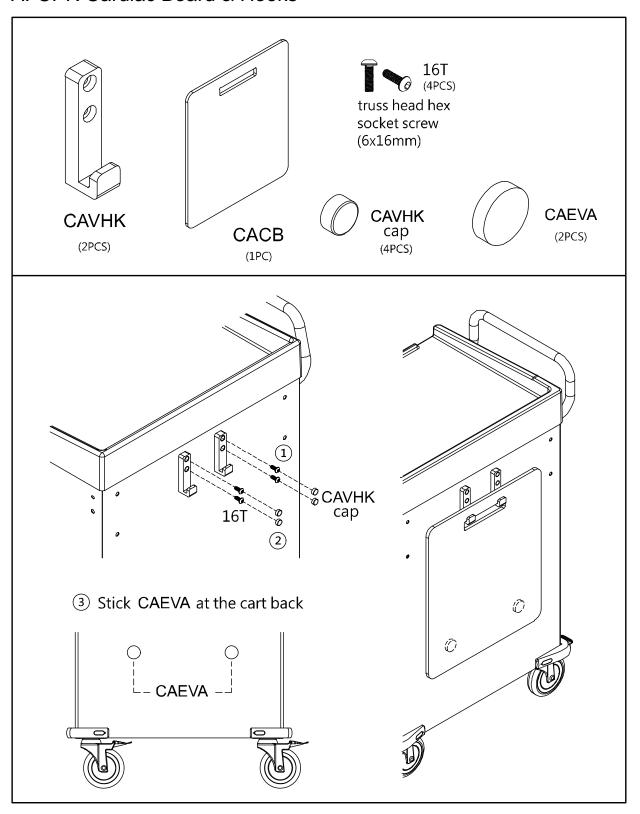

*WARNING**













# **WARNING**









! It is recommended to use 75% alcohol or a neutral detergent to clean cart.

# **Rescue Cart Accessories**



**Tool & Accessory Package (Standard)** 





## **Push Handle**





### **Removal of Drawer**

1 Pull out a drawer.



2 Push release levers in middle of both slides, one up and one down.



# **Optional Side Accessories**

#### A. Side Rail





## B. Oxygen Tank Side Rail





## A. B. Attaching Rails



#### C. Catheter Holder



#### D. Glove Box Holder



#### E. Bottles Holder



## F. Multi Bin Storage Basket



#### G. File Holder



#### H. Document Holder



#### I. Waste Container w/Lid



## J. Sharps Container Holder



## K. Oxygen Tank Holder



# **Optional Back & Top Accessories**

### A. CPR Cardiac Board & Hooks



#### B. Defibrillator Shelf



#### C. IV Pole



## D. Accessory Bridge - CABB





## E. Tilt Bins Organizer





# **Drawer Divider System**

Maximum Load 10 kg / 22 lb





# DETECTO MEDICAL CARTS STATEMENT OF LIMITED WARRANTY

Detecto Scale warrants its Medical Carts and Cart Accessories to be free from defects in material and workmanship as follows:

Detecto warrants to the original purchaser only that it will repair or replace any part of the medical cart which is defective in material or workmanship for a period of **twelve (12) years from date of shipment**. Medical cart accessories (such as IV poles, waste bins, bin organizers) are warranted for a period of **two (2) years from the date of shipment**.

Detecto shall be the sole judge of what constitutes a defect.

During the **