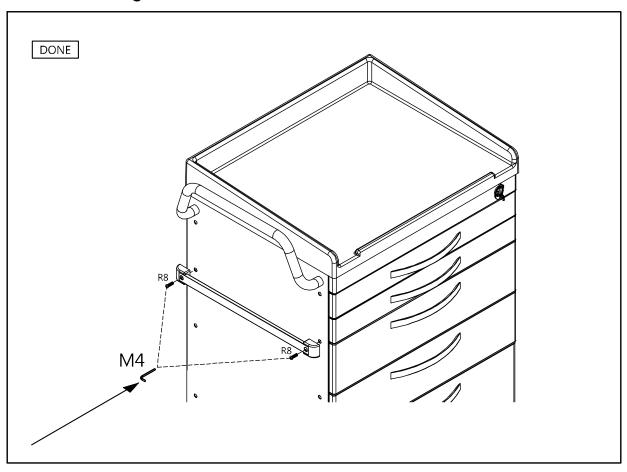

dge               | 17 |
| E. Tilt Bins Organizer            | 18 |
| Drawer Divider System             | 19 |



# **WARNING**















# **WARNING**













# **WARNING**

Attention!! Remember to tighten screws when you install parts and accessories.









Do not park cart on an inclined or un-level floor.







# **WARNING**













# **WARNING**









! It is recommended to use 75% alcohol or a neutral detergent to clean cart.

# **Rescue Cart Accessories**



**Tool & Accessory Package (Standard)** 





## **Push Handle**





### **Removal of Drawer**

1 Pull out a drawer.



2 Push release levers in middle of both slides, one up and one down.



# **Optional Side Accessories**

#### A. Side Rail





## B. Oxygen Tank Side Rail





## A. B. Attaching Rails



#### C. Catheter Holder



#### D. Glove Box Holder



#### E. Bottles Holder



## F. Multi Bin Storage Basket



#### G. File Holder



#### H. Document Holder



#### I. Waste Container w/Lid



## J. Sharps Container Holder



## K. Oxygen Tank Holder



# **Optional Back & Top Accessories**

### A. CPR Cardiac Board & Hooks



#### B. Defibrillator Shelf



#### C. IV Pole



## D. Accessory Bridge - CABB





## E. Tilt Bins Organizer





# **Drawer Divider System**

Maximum Load 10 kg / 22 lb





# DETECTO MEDICAL CARTS STATEMENT OF LIMITED WARRANTY

Detecto Scale warrants its Medical Carts and Cart Accessories to be free from defects in material and workmanship as follows:

Detecto warrants to the original purchaser only that it will repair or replace any part of the medical ca