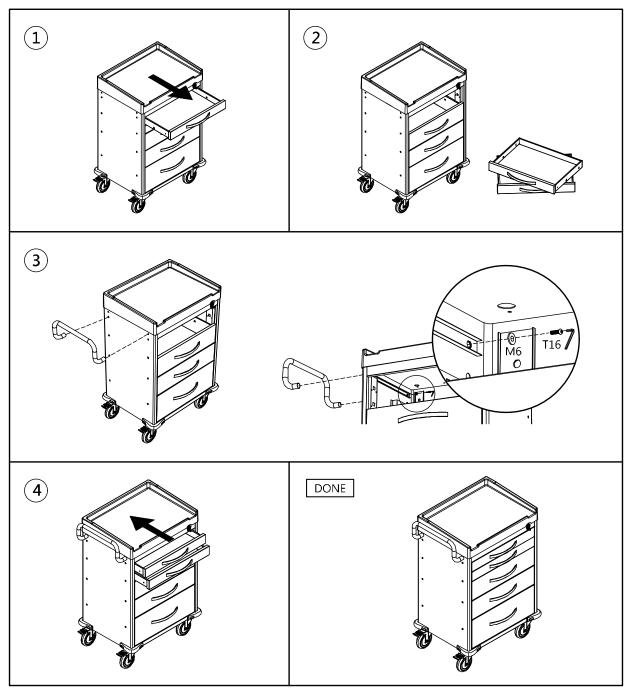

|    |
| K. Oxygen Tank Holder             |    |
| Optional Back & Top Accessories   | 14 |
| A. CPR Cardiac Board & Hooks      | 14 |
| B. Defibrillator Shelf            | 15 |
| C. IV Pole                        | 16 |
| D. Accessory Bridge               | 17 |
| E. Tilt Bins Organizer            | 18 |
| Drawer Divider System             | 19 |



# **WARNING**















# **WARNING**













# **WARNING**

Attention!! Remember to tighten screws when you install parts and accessories.









Do not park cart on an inclined or un-level floor.







# **WARNING**













# **WARNING**









! It is recommended to use 75% alcohol or a neutral detergent to clean cart.

# **Rescue Cart Accessories**



**Tool & Accessory Package (Standard)** 





## **Push Handle**





### **Removal of Drawer**

1 Pull out a drawer.



2 Push release levers in middle of both slides, one up and one down.



# **Optional Side Accessories**

#### A. Side Rail





## B. Oxygen Tank Side Rail





## A. B. Attaching Rails



#### C. Catheter Holder



#### D. Glove Box Holder



#### E. Bottles Holder



## F. Multi Bin Storage Basket



#### G. File Holder



#### H. Document Holder



#### I. Waste Container w/Lid



## J. Sharps Container Holder



## K. Oxygen Tank Holder



# **Optional Back & Top Accessories**

### A. CPR Cardiac Board & Hooks



#### B. Defibrillator Shelf



#### C. IV Pole



## D. Accessory Bridge - CABB





## E. Tilt Bins Organizer





# **Drawer Divider System**

Maximum Load 10 kg / 22 lb





# DETECTO MEDICAL CARTS STATEMENT OF LIMITED WA