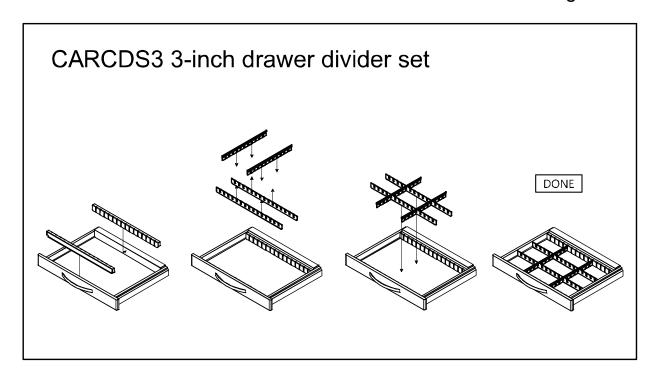

y Package (Standard)** 





## **Push Handle**





### **Removal of Drawer**

1 Pull out a drawer.



2 Push release levers in middle of both slides, one up and one down.



# **Optional Side Accessories**

#### A. Side Rail





## B. Oxygen Tank Side Rail





## A. B. Attaching Rails



#### C. Catheter Holder



#### D. Glove Box Holder



#### E. Bottles Holder



## F. Multi Bin Storage Basket



#### G. File Holder



#### H. Document Holder



#### I. Waste Container w/Lid



## J. Sharps Container Holder



## K. Oxygen Tank Holder



# **Optional Back & Top Accessories**

### A. CPR Cardiac Board & Hooks



#### B. Defibrillator Shelf



#### C. IV Pole



## D. Accessory Bridge - CABB





## E. Tilt Bins Organizer





# **Drawer Divider System**

Maximum Load 10 kg / 22 lb





# DETECTO MEDICAL CARTS STATEMENT OF LIMITED WARRANTY

Detecto Scale warrants its Medical Carts and Cart Accessories to be free from defects in material and workmanship as follows:

Detecto warrants to the original purchaser only that it will repair or replace any part of the medical cart which is defective in material or workmanship for a period of **twelve (12) years from date of shipment**. Medical cart accessories (such as IV poles, waste bins, bin organizers) are warranted for a period of **two (2) years from the date of shipment**.

Detecto shall be the sole judge of what constitutes a defect.

During the **first ninety (90) days** Detecto may choose to replace the product at no charge to the buyer upon inspection of the returned item.

After the first ninety (90) days, upon insp