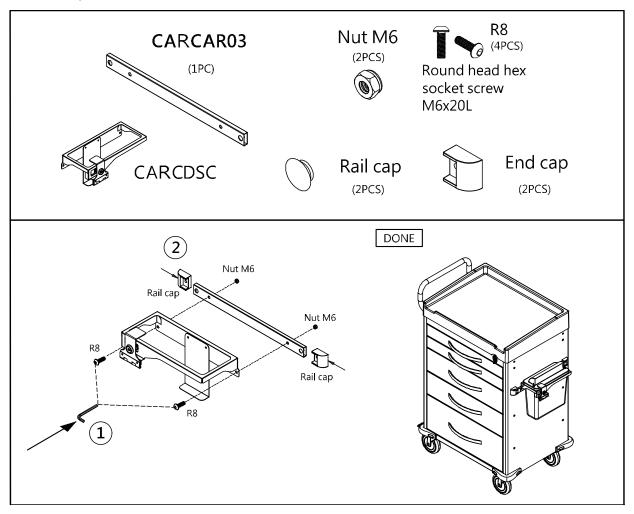

u install parts and accessories.









Do not park cart on an inclined or un-level floor.







# **WARNING**













# **WARNING**









! It is recommended to use 75% alcohol or a neutral detergent to clean cart.

# **Rescue Cart Accessories**



**Tool & Accessory Package (Standard)** 





## **Push Handle**





### **Removal of Drawer**

1 Pull out a drawer.



2 Push release levers in middle of both slides, one up and one down.



# **Optional Side Accessories**

#### A. Side Rail





## B. Oxygen Tank Side Rail





## A. B. Attaching Rails



#### C. Catheter Holder



#### D. Glove Box Holder



#### E. Bottles Holder



## F. Multi Bin Storage Basket



#### G. File Holder



#### H. Document Holder



#### I. Waste Container w/Lid



## J. Sharps Container Holder



## K. Oxygen Tank Holder



# **Optional Back & Top Accessories**

### A. CPR Cardiac Board & Hooks



#### B. Defibrillator Shelf



#### C. IV Pole



## D. Accessory Bridge - CABB





## E. Tilt Bins Organizer





# **Drawer Divider System**

Maximum Load 10 kg / 22 lb





# DETECTO MEDICAL CARTS STATEMENT OF LIMITED WARRANTY

Detecto Scale warrants its Medical Carts and Cart Accessories to be free from defects in material and workmanship as follows:

Detecto warrants to the original purchaser only that it will repair or replace any part of the medical cart which is defective in material or workmanship for a period of **twelve (12) years from date of shipment**. Medical cart accessories (such as IV poles, waste bins, bin organizers) are warranted for a period of **two (2) years fro