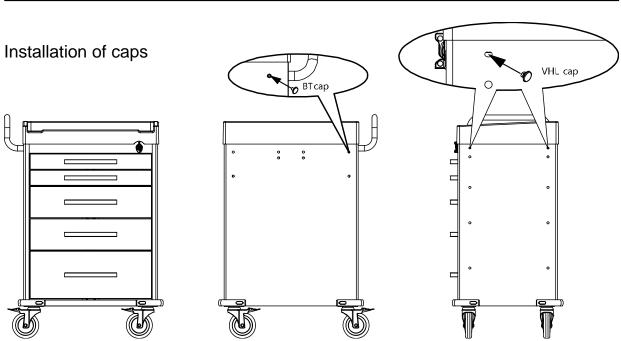

Container Holder        |    |
| K. Oxygen Tank Holder             |    |
| Optional Back & Top Accessories   | 14 |
| A. CPR Cardiac Board & Hooks      | 14 |
| B. Defibrillator Shelf            | 15 |
| C. IV Pole                        | 16 |
| D. Accessory Bridge               | 17 |
| E. Tilt Bins Organizer            | 18 |
| Drawer Divider System             | 19 |



# **WARNING**















# **WARNING**













# **WARNING**

Attention!! Remember to tighten screws when you install parts and accessories.









Do not park cart on an inclined or un-level floor.







# **WARNING**













# **WARNING**









! It is recommended to use 75% alcohol or a neutral detergent to clean cart.

# **Rescue Cart Accessories**



**Tool & Accessory Package (Standard)** 





## **Push Handle**





### **Removal of Drawer**

1 Pull out a drawer.



2 Push release levers in middle of both slides, one up and one down.



# **Optional Side Accessories**

#### A. Side Rail





## B. Oxygen Tank Side Rail





## A. B. Attaching Rails



#### C. Catheter Holder



#### D. Glove Box Holder



#### E. Bottles Holder



## F. Multi Bin Storage Basket



#### G. File Holder



#### H. Document Holder



#### I. Waste Container w/Lid



## J. Sharps Container Holder



## K. Oxygen Tank Holder



# **Optional Back & Top Accessories**

### A. CPR Cardiac Board & Hooks



#### B. Defibrillator Shelf



#### C. IV Pole



## D. Accessory Bridge - CABB





## E. Tilt Bins Organizer





# **Drawer Divider System**

Maximum Load 10 kg / 22 lb





# DETECTO MEDICAL CARTS