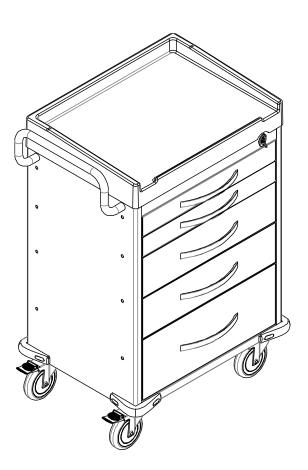

### **Removal of Drawer**

1 Pull out a drawer.

2 Push release levers in middle of both slides, one up and one down.