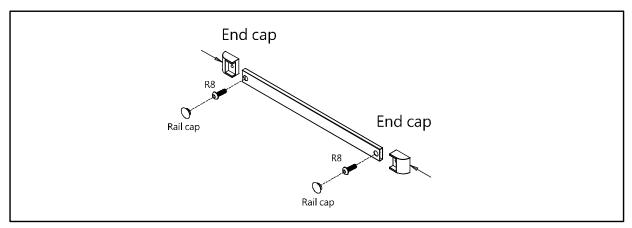

| C. IV Pole                        | 16 |
| D. Accessory Bridge               | 17 |
| E. Tilt Bins Organizer            | 18 |
| Drawer Divider System             | 19 |



# **WARNING**















# **WARNING**













# **WARNING**

Attention!! Remember to tighten screws when you install parts and accessories.









Do not park cart on an inclined or un-level floor.







# **WARNING**













# **WARNING**









! It is recommended to use 75% alcohol or a neutral detergent to clean cart.

# **Rescue Cart Accessories**



**Tool & Accessory Package (Standard)** 





## **Push Handle**





### **Removal of Drawer**

1 Pull out a drawer.



2 Push release levers in middle of both slides, one up and one down.



# **Optional Side Accessories**

#### A. Side Rail





## B. Oxygen Tank Side Rail





## A. B. Attaching Rails



#### C. Catheter Holder



#### D. Glove Box Holder



#### E. Bottles Holder



## F. Multi Bin Storage Basket



#### G. File Holder



#### H. Document Holder



#### I. Waste Container w/Lid



## J. Sharps Container Holder



## K. Oxygen Tank Holder



# **Optional Back & Top Accessories**

### A. CPR Cardiac Board & Hooks



#### B. Defibrillator Shelf



#### C. IV Pole



## D. Accessory Bridge - CABB





## E. Tilt Bins Organizer





# **Drawer Divider System**

Maximum Load 10 kg / 22 lb





# DETECTO MEDICAL CARTS STATEMENT OF LIMITED WARRANTY

Detecto Scale warrants its Medical Carts and Cart Accessories to be free from defects in material and workmanship as follows:

Detecto warrants to the original purchaser o