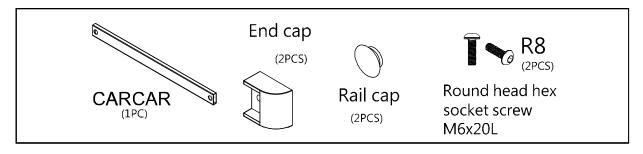

|
| C. IV Pole                        | 16 |
| D. Accessory Bridge               | 17 |
| E. Tilt Bins Organizer            | 18 |
| Drawer Divider System             | 19 |



# **WARNING**















# **WARNING**













# **WARNING**

Attention!! Remember to tighten screws when you install parts and accessories.









Do not park cart on an inclined or un-level floor.







# **WARNING**













# **WARNING**









! It is recommended to use 75% alcohol or a neutral detergent to clean cart.

# **Rescue Cart Accessories**



**Tool & Accessory Package (Standard)** 





## **Push Handle**





### **Removal of Drawer**

1 Pull out a drawer.



2 Push release levers in middle of both slides, one up and one down.



# **Optional Side Accessories**

#### A. Side Rail





## B. Oxygen Tank Side Rail





## A. B. Attaching Rails



#### C. Catheter Holder



#### D. Glove Box Holder



#### E. Bottles Holder



## F. Multi Bin Storage Basket



#### G. File Holder



#### H. Document Holder



#### I. Waste Container w/Lid



## J. Sharps Container Holder



## K. Oxygen Tank Holder



# **Optional Back & Top Accessories**

### A. CPR Cardiac Board & Hooks



#### B. Defibrillator Shelf



#### C. IV Pole



## D. Accessory Bridge - CABB





## E. Tilt Bins Organizer





# **Drawer Divider System**

Maximum Load 10 kg / 22 lb





# DETECTO MEDICAL CARTS STATEMENT OF LIMITED WARRANTY

Detecto Scale warrants its Medical Carts and Cart Accessories to be free from defects in material and workmanship as follows:

Detecto warrants to the original purchaser