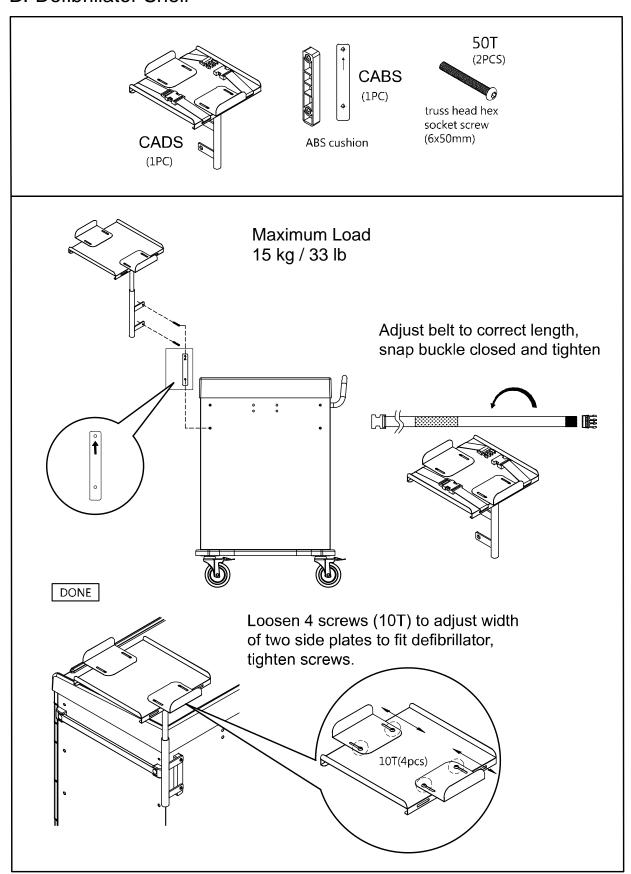

NING**









! It is recommended to use 75% alcohol or a neutral detergent to clean cart.

# **Rescue Cart Accessories**



**Tool & Accessory Package (Standard)** 





## **Push Handle**





### **Removal of Drawer**

1 Pull out a drawer.



2 Push release levers in middle of both slides, one up and one down.



# **Optional Side Accessories**

#### A. Side Rail





## B. Oxygen Tank Side Rail





## A. B. Attaching Rails



#### C. Catheter Holder



#### D. Glove Box Holder



#### E. Bottles Holder



## F. Multi Bin Storage Basket



#### G. File Holder



#### H. Document Holder



#### I. Waste Container w/Lid



## J. Sharps Container Holder



## K. Oxygen Tank Holder



# **Optional Back & Top Accessories**

### A. CPR Cardiac Board & Hooks



#### B. Defibrillator Shelf



#### C. IV Pole



## D. Accessory Bridge - CABB





## E. Tilt Bins Organizer





# **Drawer Divider System**

Maximum Load 10 kg / 22 lb





# DETECTO MEDICAL CARTS STATEMENT OF LIMITED WARRANTY

Detecto Scale warrants its Medical Carts and Cart Accessories to be free from defects in material and workmanship as follows:

Detecto warrants to the original purchaser only that it will repair or replace any part of the medical cart which is defective in material or workmanship for a period of **twelve (12) years from date of shipment**. Medical cart accessories (such as IV poles, waste bins, bin organizers) are warranted for a period of **two (2) years from the date of shipment**.

Detecto shall be the sole judge of what constitutes a defect.

During the **first ninety (90) days** Detect