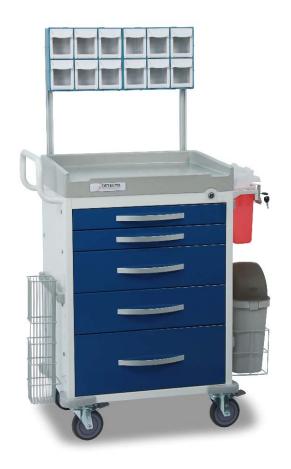

# **Rescue Cart Accessories**

**Tool & Accessory Package (Standard)** 

## F. Multi Bin Storage Basket