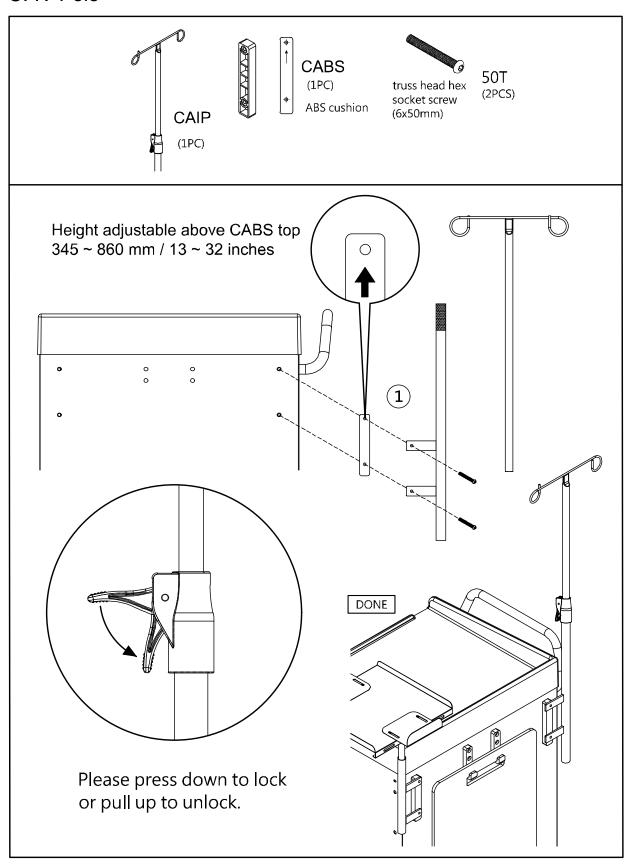

t is recommended to use 75% alcohol or a neutral detergent to clean cart.

# **Rescue Cart Accessories**



**Tool & Accessory Package (Standard)** 





## **Push Handle**





### **Removal of Drawer**

1 Pull out a drawer.



2 Push release levers in middle of both slides, one up and one down.



# **Optional Side Accessories**

#### A. Side Rail





## B. Oxygen Tank Side Rail





## A. B. Attaching Rails



#### C. Catheter Holder



#### D. Glove Box Holder



#### E. Bottles Holder



## F. Multi Bin Storage Basket



#### G. File Holder



#### H. Document Holder



#### I. Waste Container w/Lid



## J. Sharps Container Holder



## K. Oxygen Tank Holder



# **Optional Back & Top Accessories**

### A. CPR Cardiac Board & Hooks



#### B. Defibrillator Shelf



#### C. IV Pole



## D. Accessory Bridge - CABB





## E. Tilt Bins Organizer





# **Drawer Divider System**

Maximum Load 10 kg / 22 lb





# DETECTO MEDICAL CARTS STATEMENT OF LIMITED WARRANTY

Detecto Scale warrants its Medical Carts and Cart Accessories to be free from defects in material and workmanship as follows:

Detecto warrants to the original purchaser only that it will repair or replace any part of the medical cart which is defective in material or workmanship for a period of **twelve (12) years from date of shipment**. Medical cart accessories (such as IV poles, waste bins, bin organizers) are warranted for a period of **two (2) years from the date of shipment**.

Detecto shall be the sole judge of what constitutes a defect.

During the **first ninety (90) days** Detecto may choose to rep