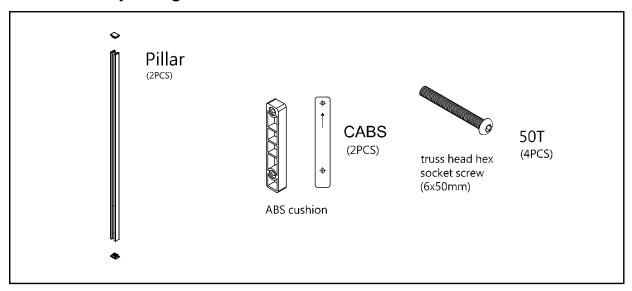

ol or a neutral detergent to clean cart.

# **Rescue Cart Accessories**



**Tool & Accessory Package (Standard)** 





## **Push Handle**





### **Removal of Drawer**

1 Pull out a drawer.



2 Push release levers in middle of both slides, one up and one down.



# **Optional Side Accessories**

#### A. Side Rail





## B. Oxygen Tank Side Rail





## A. B. Attaching Rails



#### C. Catheter Holder



#### D. Glove Box Holder



#### E. Bottles Holder



## F. Multi Bin Storage Basket



#### G. File Holder



#### H. Document Holder



#### I. Waste Container w/Lid



## J. Sharps Container Holder



## K. Oxygen Tank Holder



# **Optional Back & Top Accessories**

### A. CPR Cardiac Board & Hooks



#### B. Defibrillator Shelf



#### C. IV Pole



## D. Accessory Bridge - CABB





## E. Tilt Bins Organizer





# **Drawer Divider System**

Maximum Load 10 kg / 22 lb





# DETECTO MEDICAL CARTS STATEMENT OF LIMITED WARRANTY

Detecto Scale warrants its Medical Carts and Cart Accessories to be free from defects in material and workmanship as follows:

Detecto warrants to the original purchaser only that it will repair or replace any part of the medical cart which is defective in material or workmanship for a period of **twelve (12) years from date of shipment**. Medical cart accessories (such as IV poles, waste bins, bin organizers) are warranted for a period of **two (2) years from the date of shipment**.

Detecto shall be the sole judge of what constitutes a defect.

During the **first ninety (90) days** Detecto may choose to replace the product at no charge to